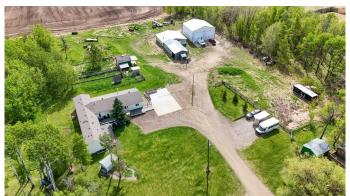

### \$669,900

4 Bedroom, 2.00 Bathroom, 2,441 sqft Residential on 6.99 Acres

NONE, Rural Clearwater County, Alberta

Beautiful 7 acre parcel with everything you need for country living. Large 4 bed, 2 bath home all re-done in 2022 with gorgeous gathering area and an open concept all on one level. Fantastic valley view to the east that shows off it's amazing sunrises just in time for your morning coffee. Custom built 42' x 42' shop the 8" concrete floor with drain is set up for all the big jobs. This gorgeous parcel is all set up for animals as well with fencing, cross-fencing, a barn and a frost free tap. Don't forget the guest house with woodstove and power, this is a must see for sure!