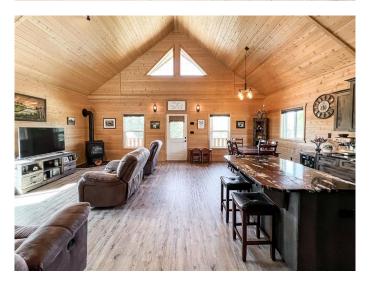

## \$850,000

3 Bedroom, 2.00 Bathroom, 1,772 sqft Residential on 156.00 Acres

NONE, St. Isidore, Alberta

Just minutes south of St. Isidore, this beautifully crafted 1.5-storey Knotty Pine Home sits on a sprawling 156-acre property, offering the perfect blend of privacy, charm, and opportunity. Whether you dream of a peaceful rural retreat or the space to start a hobby farm, this property delivers. Step inside to soaring ceilings, a warm rustic aesthetic, and a bright open-concept layout filled with natural light. The spacious living and dining area features large windows and a cozy pellet-burning fireplace, creating an inviting atmosphere year-round. The kitchen is a true showpiece, complete with distressed hickory cabinetry, granite countertops, an eat-up island, and an abundance of cabinet and counter space, perfect for cooking, entertaining, and making memories. Upstairs, the entire level is a dedicated primary retreat featuring a private sitting loft, a full ensuite, and a walk-in closet, your sanctuary to unwind and recharge. The main floor offers two additional bedrooms and another full bathroom, ideal for a family or guests. Step outside and take in the peaceful prairie surroundings from either expansive decks. The covered front porch is the perfect place to enjoy stunning sunsets, while the back deck offers covered and uncovered areas, ideal for entertaining, dining, or simply soaking in the views. The beautifully landscaped yard leads to a 16x24 garage and a 36x48 insulated, wired barn/shop, giving you endless possibilities for storage, hobbies, or animals.