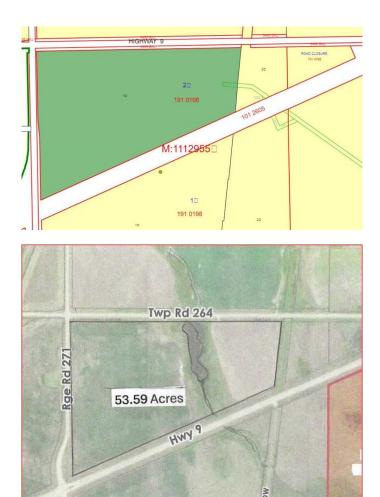

#### \$630,000

0 Bedroom, 0.00 Bathroom, Land on 53.59 Acres

NONE, Rural Rocky View County, Alberta

Excellent potential for this 53.59 Acres. Located 16 miles east of Balzac. The lot faces onto Highway 9. An irrigation fed creek crosses the easten end of the land. The property has resource income from a gas well lease and the land is leased each growing season to a regional farming operation. Will make a great location for a country home. Kathyrn K9 school is located nearby. Easy access, with dust free paved roads on three sides.