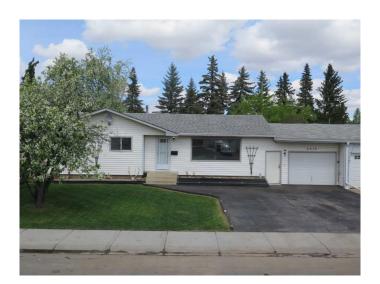

# \$374,900 - 9916 85 Avenue, Grande Prairie

MLS® #A2221445

## \$374,900

4 Bedroom, 3.00 Bathroom, 1,152 sqft Residential on 0.18 Acres

Highland Park., Grande Prairie, Alberta

This is a fabulous bungalow on a quiet street with a huge backyard. The upstairs offers a large living room that flows into a large dining area. The kitchen has lots of cabinetry. The 4-piece main bath offers dual sinks in the vanity and the primary bedroom has a 2-piece en-suite. Downstairs you will find a large rumpus room with a wood burning fireplace and wet bar great for entertaining. The back yard is a great size, fully fenced with a dog run, Gazebo and firepit.

#### **Exterior**

Exterior Features Private Yard

Lot Description Landscaped, Lawn, Rectangular Lot

Roof Asphalt Shingle

Construction Vinyl Siding, Wood Frame

Foundation Poured Concrete