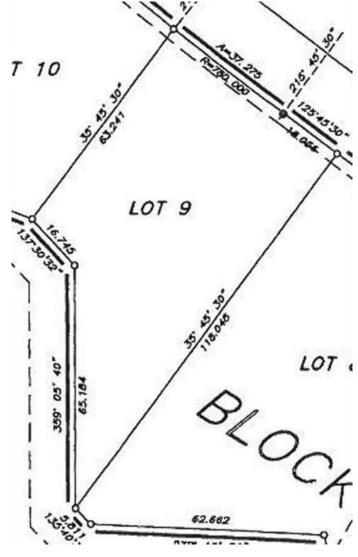

## \$44,000

0 Bedroom, 0.00 Bathroom, Land on 1.15 Acres

Downtown, Drumheller, Alberta

For Sale: Lot 9 available 1.15 Acres Located in the community of Rosedale, approximately 10 km from the intersection of Highway 9 & 10 and approximately 6 km from Drumheller city center. Lot will have water, electricity, and natural gas servicing to the property line. Direct connection to sanitary sewer from the property line is available. \*\*\*Residential uses not allowed on this land\*\*\* Land Use / Zoning: ED. Buyer must fill out a development permit application sheet as part of the offer outlining what they will build, who their contractor is, and outline the timeline that starts substantial construction within 8 months and completes construction with 24 months. Offers must be left open for 3 weeks from the date submitted.

#### **Exterior**

Lot Description Irregular Lot, See Remarks