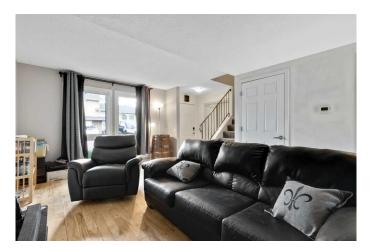

#### \$344,000

3 Bedroom, 2.00 Bathroom, 1,136 sqft Residential on 0.01 Acres

McLaughlin Meadows, High River, Alberta

This condo in the quiet west end of High River, close to outdoor skating, walking paths and nature reserve. This unit is great for a young family with good size bedrooms and an unfinished basement to develop as you choose. Area is a quiet community with easy access to schools, downtown and the southeast commercial district. This community is a great place to start or raise your family.

#### Interior

Interior Features See Remarks

Appliances Dishwasher, Range, Range Hood, See Remarks, Washer/Dryer,

**Convection Oven** 

Heating Forced Air, Natural Gas

Cooling None Fireplaces None

# of Stories 2

Has Basement Yes

Basement Full, Unfinished