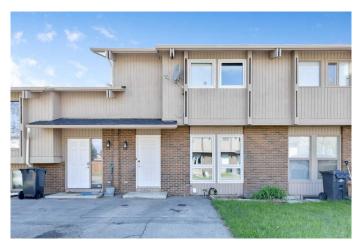

# \$344,000 - 14 Cataract Road Sw, High River

MLS® #A2221836

#### \$344,000

3 Bedroom, 2.00 Bathroom, 1,136 sqft Residential on 0.01 Acres

McLaughlin Meadows, High River, Alberta

This condo in the quiet west end of High River, close to outdoor skating, walking paths and nature reserve. This unit is great for a young family with good size bedrooms and an unfinished basement to develop as you choose. Area is a quiet community with easy access to schools, downtown and the southeast commercial district. This community is a great place to start or raise your family.

# **Community Information**

Address 14 Cataract Road Sw Subdivision McLaughlin Meadows

City High River

County Foothills County

Province Alberta
Postal Code T1V 1C4

#### **Exterior**

Exterior Features Private Yard, Rain Gutters

Lot Description Back Yard, Dog Run Fenced In

Roof Asphalt Shingle

Construction Mixed, See Remarks, Wood Siding

Foundation Poured Concrete