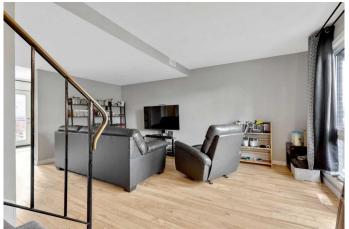

#### \$344,000

3 Bedroom, 2.00 Bathroom, 1,136 sqft Residential on 0.01 Acres

McLaughlin Meadows, High River, Alberta

This condo in the quiet west end of High River, close to outdoor skating, walking paths and nature reserve. This unit is great for a young family with good size bedrooms and an unfinished basement to develop as you choose. Area is a quiet community with easy access to schools, downtown and the southeast commercial district. This community is a great place to start or raise your family.

#### Interior

Interior Features See Remarks

Appliances Dishwasher, Range, Range Hood, See Remarks, Washer/Dryer,

**Convection Oven** 

Heating Forced Air, Natural Gas

Cooling None Fireplaces None

# of Stories 2

Has Basement Yes

Basement Full, Unfinished