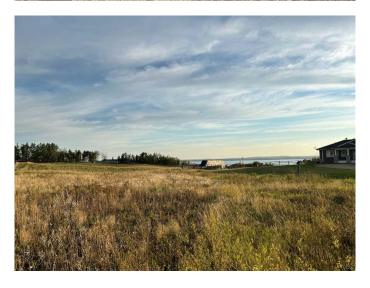

### \$79,900

0 Bedroom, 0.00 Bathroom, Land on 2.35 Acres

Skyview Pointe, Rural Ponoka County, Alberta

Discover the perfect blend of space, views, and convenience with this 2.35-acre lot, one of the largest in the subdivision! Nestled near Gull Lake, this property offers breathtaking lake views and a prime location just 2 minutes from a public boat launch, making it an ideal spot for water enthusiasts.

#### **Exterior**

Lot Description Irregular Lot, Lake