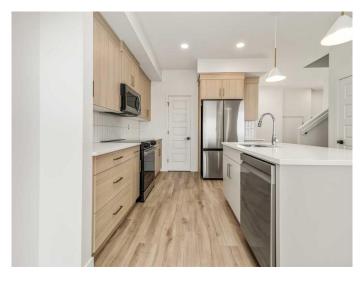

### \$499,900

3 Bedroom, 3.00 Bathroom, 1,307 sqft Residential on 0.09 Acres

Blackwolf 2, Lethbridge, Alberta

The popular "Grayson" model by Avonlea Homes . Nice and open floor plan on the main floor, 9' ceilings, large windows for that extra sunlight, quartz countertops, and Kohler fixtures. Great corner pantry in the kitchen for storage. Upstairs there are 3 nice bedrooms, full bath, convenience of laundry, master bedroom with walk in closet and ensuite with 5' shower. The Basement is undeveloped but set up for family room, 4th bedroom and another full bath. Enjoy the insulated Double attached garage to keep those vehicles warm and dry. Located in the new phase of Blackwolf close to walking trails, 73 acre Legacy Park and lots of amenities. Easy access to downtown core. Home is Virtually Staged. New Home Warranty. FIRST TIME HOME BUYER, ASK ABOUT THE NEW GOVERNMENT GST REBATE. Certain restrictions apply.

## Interior

Interior Features Kitchen Island, Pantry, Quartz Counters, Walk-In Closet(s)

Appliances Dishwasher, Electric Range, Microwave Hood Fan, Refrigerator

Heating Forced Air

Cooling None
Has Basement Yes