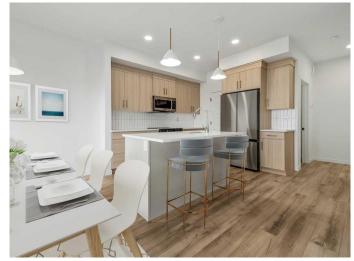

### \$499,900

3 Bedroom, 3.00 Bathroom, 1,307 sqft Residential on 0.09 Acres

Blackwolf 2, Lethbridge, Alberta

The popular "Grayson" model by Avonlea Homes . Nice and open floor plan on the main floor, 9' ceilings, large windows for that extra sunlight, quartz countertops, and Kohler fixtures. Great corner pantry in the kitchen for storage. Upstairs there are 3 nice bedrooms, full bath, convenience of laundry, master bedroom with walk in closet and ensuite with 5' shower. The Basement is undeveloped but set up for family room, 4th bedroom and another full bath. Enjoy the insulated Double attached garage to keep those vehicles warm and dry. Located in the new phase of Blackwolf close to walking trails, 73 acre Legacy Park and lots of amenities. Easy access to downtown core. Home is Virtually Staged. New Home Warranty. FIRST TIME HOME BUYER, ASK ABOUT THE NEW GOVERNMENT GST REBATE. Certain restrictions apply.

## Interior

Interior Features Kitchen Island, Pantry, Quartz Counters, Walk-In Closet(s)

Appliances Dishwasher, Electric Range, Microwave Hood Fan, Refrigerator

Heating Forced Air

Cooling None
Has Basement Yes