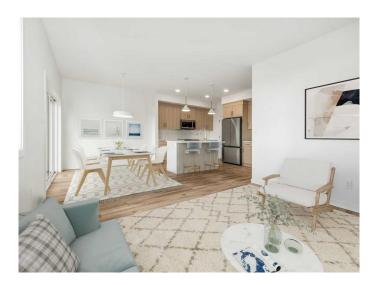

### \$499,900

3 Bedroom, 3.00 Bathroom, 1,307 sqft Residential on 0.09 Acres

Blackwolf 2, Lethbridge, Alberta

The popular "Grayson" model by Avonlea Homes . Nice and open floor plan on the main floor, 9' ceilings, large windows for that extra sunlight, quartz countertops, and Kohler fixtures. Great corner pantry in the kitchen for storage. Upstairs there are 3 nice bedrooms, full bath, convenience of laundry, master bedroom with walk in closet and ensuite with 5' shower. The Basement is undeveloped but set up for family room, 4th bedroom and another full bath. Enjoy the insulated Double attached garage to keep those vehicles warm and dry. Located in the new phase of Blackwolf close to walking trails, 73 acre Legacy Park and lots of amenities. Easy access to downtown core. Home is Virtually Staged. New Home Warranty. FIRST TIME HOME BUYER, ASK ABOUT THE NEW GOVERNMENT GST REBATE. Certain restrictions apply.