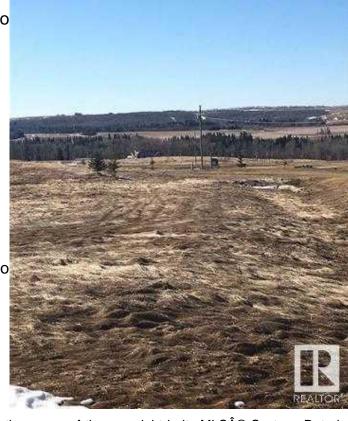

## \$59,900

0 Bedroom, 0.00 Bathroom, Land on 1.30 Acres

River Ridge Estates\_CWET, Rural Wetaskiwin No. 10, County of, Alberta

Pigeon Lake Vacant Land. Build your dream home or enjoy an RV lifestyle on this 1.30 acre +/- lot 22 located at River Ridge Estates. Architectural controls, no time restrictions to build and RVs are welcome. Enjoy the breathtaking view, abundance of wild life, playground and private park. Located 5 km south of the Village at Pigeon Lake, overlooking the Pristine Battle River Valley. River Ridge is directly across from the beautiful 18 hole Dorchester golf course. The Edmonton/Calgary corridor is a top economic growth area in Canada. Zoning is Recreational Resort Holdings District. Allows one permanent RV per lot, modular, permanent residences. GST may be applicable.