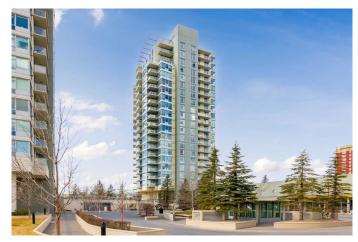

# \$349,900 - 407, 55 Spruce Place Sw, Calgary

MLS® #A2222344

## \$349,900

2 Bedroom, 2.00 Bathroom, 890 sqft Residential on 0.00 Acres

Spruce Cliff, Calgary, Alberta

Welcome to this charming and spacious 2-bedroom, 2-bathroom condo offering 890 sq.ft. of thoughtfully designed urban living. Ideally situated in a highly sought-after location, this northwest-facing unit combines comfort, convenience, and breathtaking views to create a truly exceptional living experience. Step inside and be greeted by a thoughtfully designed open-concept layout that maximizes both space and natural light. The spacious living room features a cozy gas fireplace, perfect for relaxing evenings or entertaining guests. From here, step out onto the expansive private balcony where you can enjoy your morning coffee or unwind at the end of the day while soaking in stunning panoramic views of the surrounding area. This unit also comes with a heated underground parking stall and a secure storage lockerâ€"ideal for keeping your belongings organized and your vehicle protected during Calgary's winter months. Enjoy complimentary access to a top-tier recreation centre complete with a full-size pool and a fully equipped fitness area. Just two traffic lights and a quick 5-minute drive to downtownâ€"or hop on your bike and be there in 10 minutes. You're also steps from parks, a golf course, off-leash dog areas, and the Underground Westbrook LRT station, with shopping and dining just across the street. Easy access to major highways and the mountains makes weekend escapes a breeze. Whether you're a young professional, downsizer, or savvy

## Built in 2006

# of Stories 22