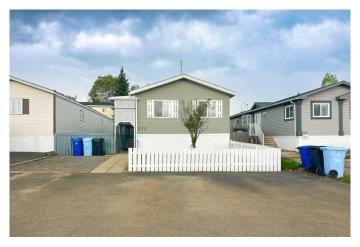

# \$259,900 - 373 Greenwich Lane, Fort McMurray

MLS® #A2222672

### \$259,900

4 Bedroom, 2.00 Bathroom, 1,406 sqft Residential on 0.13 Acres

Gregoire Park, Fort McMurray, Alberta

Are you looking for a nice quiet place in Gregoire Park where you own your own lot? 373 Greenwich Lane in Gregoire is the place you have been searching for and is situated on a 5700 sq ft lot. Inside you will find a huge living room with plenty of room for the comfy couches and the big screen TV. Dining room is also spacious along side the kitchen with loads of counter, cupboard space including an island. The open concept has lots of windows allowing for those warm rays of sunshine. A great feature is the 3 bedrooms and 1 full bath that are located opposite side of the primary suite which offers lots of privacy. Walk in closet in the primary along with the ensuite with a large garden tub to soak in after those long bike rides on the trails. Another great feature of this home is no carpets and oh, did I mention the AC? . Laundry is located just off the kitchen in the back entry way. Enjoy the 2 covered decks which is perfect for rainy days and enjoying your morning coffee. Loads of parking on this property including RV parking. The yard is fully fenced making it kid and pet friendly. This home is ideal for the growing family with a total of 4 bedrooms and 2 full baths. . The kids will love the fenced in yard while you relax on the deck with one off each entry. Home also has a 10X5 shed in the backyard. There are a ton of beautiful walking trails just outside your door. Visitor parking is also just across the street keeping the roadways clear of vehicles. Easy access to the trails if you own a ATV. THIS HOME IS MOVE

## **Community Information**

Address 373 Greenwich Lane

Subdivision Gregoire Park
City Fort McMurray
County Wood Buffalo

Province Alberta
Postal Code T9H 3Z3