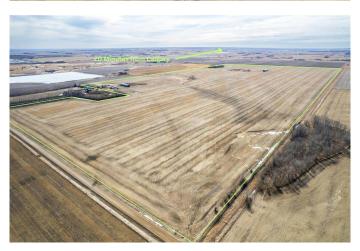

The land is already equipped with two large

hay sheds (42' x 202' and 42' x 150') and a cold storage building (57' x 31') with an attached lean-to (57' x 21')â€"ideal for farm equipment, feed, or future operational needs.