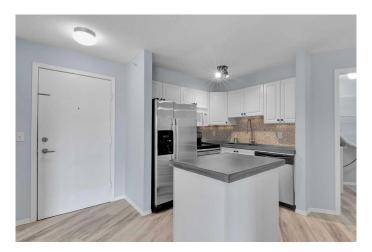

# \$309,900

2 Bedroom, 2.00 Bathroom, 806 sqft Residential on 0.00 Acres

Somerset, Calgary, Alberta

Top features: 2 bedrooms | 2 full bathrooms | 2 parking stalls | Top floor with pond views | Updated/renovated home | Brand new LVP floor | 2 mins to C-train station | Low condo fees. Check out this TOP-FLOOR and MOVE-IN READY condo in the desirable community of Somerset â€" just a 2-min walk to the C-train station and close to every amenity you need! This renovated and affordable unit features 2 bedrooms, 2 full bathrooms, and low condo fees that include ALL utilities (gas, water & electricity), plus 2 parking stalls. Immediate possession is available! Inside, you'll find an open-concept layout with new luxury vinyl plank flooring (waterproof, soundproof, pet-proof & scratch resistant), fresh paint, and updated light fixtures. The kitchen features newer appliances, concrete countertops and ample cabinetry. Enjoy the bright living area that opens to your private balcony with serene pond views â€" perfect for unwinding or entertaining. The generously sized primary bedroom has a walk-in closet and a 4pc ensuite bath. The sizable second bedroom is steps to the second full bathroom. Perfect for kids' room, guests, roommates or as a home office, offering versatility to suit your needs. Additional features include in-unit laundry and no upstairs neighbours! Well-maintained complex and pets friendly (dogs & cats are OK subject to board approval). Proximity to all levels of schools [Somerset School (K-4), Samuel W. Shaw