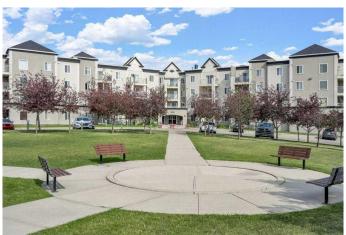

# \$309,900

2 Bedroom, 2.00 Bathroom, 806 sqft Residential on 0.00 Acres

Somerset, Calgary, Alberta

Top features: 2 bedrooms | 2 full bathrooms | 2 parking stalls | Top floor with pond views | Updated/renovated home | Brand new LVP floor | 2 mins to C-train station | Low condo fees. Check out this TOP-FLOOR and MOVE-IN READY condo in the desirable community of Somerset â€" just a 2-min walk to the C-train station and close to every amenity you need! This renovated and affordable unit features 2 bedrooms, 2 full bathrooms, and low condo fees that include ALL utilities (gas, water & electricity), plus 2 parking stalls. Immediate possession is available! Inside, you'll find an open-concept layout with new luxury vinyl plank flooring (waterproof, soundproof, pet-proof & scratch resistant), fresh paint, and updated light fixtures. The kitchen features newer appliances, concrete countertops and ample cabinetry. Enjoy the bright living area that opens to your private balcony with serene pond views â€" perfect for unwinding or entertaining. The generously sized primary bedroom has a walk-in closet and a 4pc ensuite bath. The sizable second bedroom is steps to the second full bathroom. Perfect for kids' room, guests, roommates or as a home office, offering versatility to suit your needs. Additional features include in-unit laundry and no upstairs neighbours! Well-maintained complex and pets friendly (dogs & cats are OK subject to board approval). Proximity to all levels of schools [Somerset School (K-4), Samuel W. Shaw