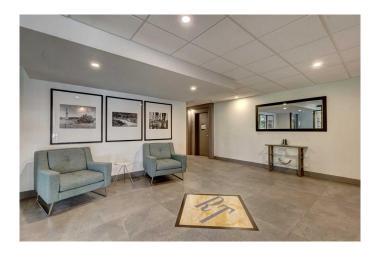

# \$329,900

1 Bedroom, 1.00 Bathroom, 749 sqft Residential on 0.00 Acres

Rideau Park, Calgary, Alberta

Discover the charm of Rideau Towers, one of Calgary's best-kept secrets! Perched atop the hill in Rideau Park, this hidden gem offers breathtaking views and a serene 13-acre park-like settingâ€"a rare retreat within the city's vibrant landscape. This inviting one-bedroom condo plus a dedicated office space, embodies country charm and warmth, offering a cozy retreat with a touch of rustic simplicity. The bright and spacious living area invites natural light, creating a warm and welcoming ambiance. The thoughtfully designed kitchen features raised cabinets, ample storage, a breakfast bar, a charming farmhouse sink, and a stylish tile backsplash. A separate dining area offers picturesque views, providing the perfect setting for relaxed meals. Spacious four-piece bathroom featuring an in-suite washer/dryer combo for added convenience. The north-facing balcony presents stunning views of the Downtown skyline, with Stampede Park unfolding to the east. Included with the unit are an assigned parking stall and designated storage locker. The building has an onsite manager, additional common laundry facilities, a social room and parking for visitors. Condo owners have the option for seasonal access to a private outdoor pool. Just down the hill, the scenic Elbow River and Calgary's extensive pathway system offer a picturesque escape. Nearby, a convenient grocery store and the vibrant shops and restaurants of 4th Street in Mission and 17th Avenue provide an array of dining and

#### **Amenities**

Amenities Elevator(s), Party Room, Visitor Parking, Coin Laundry, Outdoor Pool

Parking Spaces 1

Parking Parkade, Stall