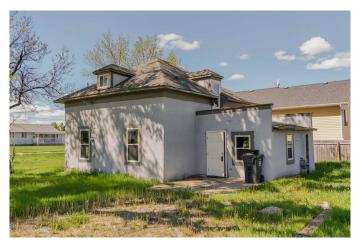

# \$149,000

2 Bedroom, 1.00 Bathroom, 1,541 sqft Residential on 0.22 Acres

NONE, Raymond, Alberta

Unlock the potential of this spacious two-story home featuring over 1,500 sq ft of bare-stud interior, offering a canvas for your vision. Whether you're looking to renovate and customize every detail or start fresh and build your dream home on this desirable lot, the possibilities are endless. This property provides a rare opportunity to create a personalized living space in a sought-after location. Upgrades include water lines, new windows and new breaker panel. New concrete floor throughout the main level and a newer roof all while benefiting from an established neighbourhood. Call your favourite REALTOR® today!

### **Exterior**

Exterior Features Storage

Lot Description Corner Lot, Front Yard, Lawn

Roof Asphalt Shingle

Construction Stucco

Foundation Poured Concrete