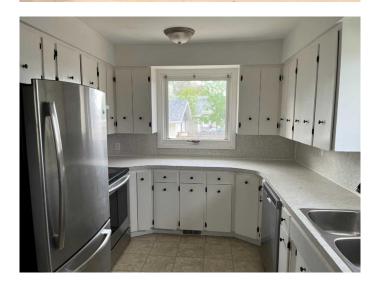

## \$299,000

5 Bedroom, 2.00 Bathroom, 1,090 sqft Residential on 0.14 Acres

NONE, Bow Island, Alberta

Here's a place that could be converted to a nice little revenue property! Downstairs has a kitchen and a separate entry but would have to put in a separate heating system to make this place the perfect legal rental property. Right now the home actually is just fine as a nice cozy 5 beds, 2 bath property with a double garage that's insulated but not heated. Furnace could be hooked up again to make it a nice little work shop in the winter days when you that project you want to do! This home is going under some renovations at the moment but can still be shown so call your REALTOR® today and book your very own private viewing!

#### Interior

Interior Features Ceiling Fan(s), Laminate Counters, No Animal Home, No Smoking

Home

Appliances Dishwasher, Garage Control(s), Refrigerator, Stove(s), Washer/Dryer

Heating Forced Air, Natural Gas