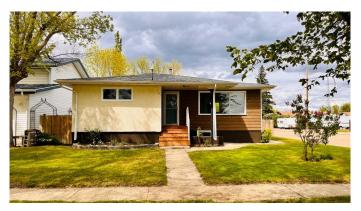

# \$299,000 - 338 4 Avenue E, Bow Island

MLS® #A2223816

## \$299,000

5 Bedroom, 2.00 Bathroom, 1,090 sqft Residential on 0.14 Acres

NONE, Bow Island, Alberta

Here's a place that could be converted to a nice little revenue property! Downstairs has a kitchen and a separate entry but would have to put in a separate heating system to make this place the perfect legal rental property. Right now the home actually is just fine as a nice cozy 5 beds, 2 bath property with a double garage that's insulated but not heated. Furnace could be hooked up again to make it a nice little work shop in the winter days when you that project you want to do! This home is going under some renovations at the moment but can still be shown so call your REALTOR® today and book your very own private viewing!