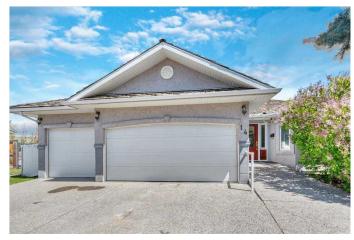

# \$699,900

4 Bedroom, 3.00 Bathroom, 1,754 sqft Residential on 0.28 Acres

Grande Pointe Estates, Strathmore, Alberta

Seller is motivated! Here is your opportunity to own a custom bungalow on one of the largest lots in one of Strathmore's most sought-after neighborhoods. Nestled in a quiet cul-de-sac in Grande Point Estates, this home offers exceptional space, privacy, and timeless style in a community known for its upscale lamp posts, wide sidewalks, and estate-quality homes. Situated on an expansive 8,600+ sq ft lot, this fully developed walkout bungalow offers over 3,000 sq ft of total living spaceâ€"providing a serene backdrop and plenty of room for outdoor living, entertaining, or gardening. Mature trees, well-kept landscaping, underground sprinklers, and a large upper deck add to the home's outdoor appeal, while the oversized triple garage (with high ceilings, heated & A/C) makes it perfect for hobbyists, car enthusiasts, or those needing extra room for toys and tools. Inside, the open-concept main level is bright and welcoming, featuring vaulted ceilings, generous windows, and a practical layout ideal for both everyday living and entertaining. The spacious kitchen includes white appliances, including stand up freezer, a custom pantry, and a raised eating bar that flows seamlessly into the dining and living areas. A cozy gas fireplace creates a warm focal point in the living room, and garden doors lead to the covered upper deckâ€"perfect for morning coffee or evening BBQs. The main level also features a spacious front office that can also be a formal dining room or bedroom,

#### **Amenities**

Parking Spaces 6

Parking Garage Door Opener, Heated Garage, Insulated, Off Street, Concrete

Driveway, Garage Faces Front, Oversized, Triple Garage Attached

# of Garages 3