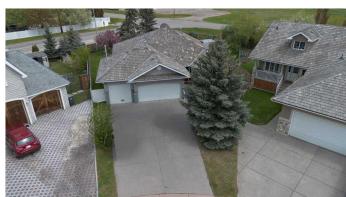

# \$699,900

4 Bedroom, 3.00 Bathroom, 1,754 sqft Residential on 0.28 Acres

Grande Pointe Estates, Strathmore, Alberta

Seller is motivated! Here is your opportunity to own a custom bungalow on one of the largest lots in one of Strathmore's most sought-after neighborhoods. Nestled in a quiet cul-de-sac in Grande Point Estates, this home offers exceptional space, privacy, and timeless style in a community known for its upscale lamp posts, wide sidewalks, and estate-quality homes. Situated on an expansive 8,600+ sq ft lot, this fully developed walkout bungalow offers over 3,000 sq ft of total living spaceâ€"providing a serene backdrop and plenty of room for outdoor living, entertaining, or gardening. Mature trees, well-kept landscaping, underground sprinklers, and a large upper deck add to the home's outdoor appeal, while the oversized triple garage (with high ceilings, heated & A/C) makes it perfect for hobbyists, car enthusiasts, or those needing extra room for toys and tools. Inside, the open-concept main level is bright and welcoming, featuring vaulted ceilings, generous windows, and a practical layout ideal for both everyday living and entertaining. The spacious kitchen includes white appliances, including stand up freezer, a custom pantry, and a raised eating bar that flows seamlessly into the dining and living areas. A cozy gas fireplace creates a warm focal point in the living room, and garden doors lead to the covered upper deckâ€"perfect for morning coffee or evening BBQs. The main level also features a spacious front office that can also be a formal dining room or bedroom,

#### **Exterior**

Exterior Features BBQ gas line, Private Yard

Lot Description Back Yard, Cul-De-Sac

Roof Cedar Shake

Construction Stucco, Wood Frame

Foundation Poured Concrete