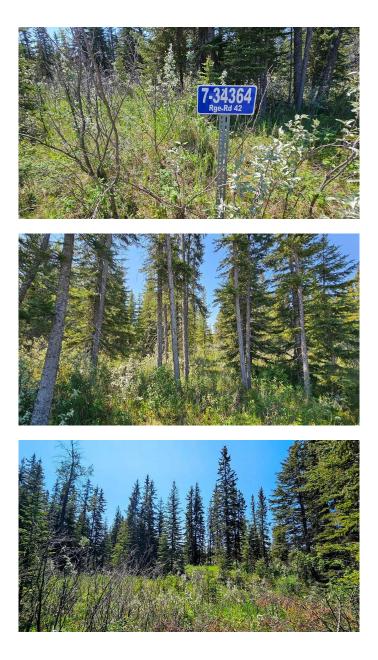

# \$212,000 - 7, 34364 Range Road 42, Rural Mountain View County

MLS® #A2223875

#### \$212,000

0 Bedroom, 0.00 Bathroom, Land on 2.59 Acres

NONE, Rural Mountain View County, Alberta

Welcome to Riverside Green – a stunning new subdivision that blends serene natural beauty with ultimate convenience. Lot 7 offers a rare opportunity to design and build your dream home on 2.59 acres of pristine, treed land. Nestled in privacy and surrounded by nature, this lot provides the perfect canvas to create your ideal layout – whether that's a sprawling custom home, detached garage, or a graceful circular driveway winding through the trees. Electricity and natural gas are already at the property line, making the planning process that much smoother. With ample space and, you're free to bring your vision to life in a setting that feels both tucked away and entirely accessible. Just a short walk brings you to the scenic Red Deer River – a paradise for anglers, kayakers, and those who appreciate a peaceful riverside stroll. Adventure seekers will love the proximity to crown land with well-marked snowmobile and ATV trails just 10 minutes to the west. Golf enthusiasts will be thrilled to find multiple championship golf courses within a 20-minute drive. Riverside Green is where crisp air, towering trees, roaming wildlifeâ€"from deer and elk to moose and waterfowl, and endless potential come together in perfect harmony. Whether you're envisioning a family retreat, a forever home, or a tranquil getaway, this lot is your blank slate in nature's masterpiece. Your dream starts here. Come walk the land