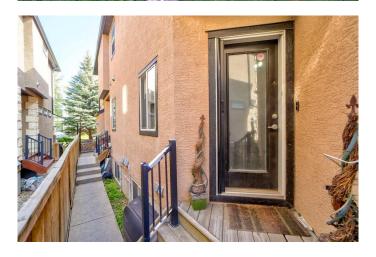

## **Exterior**

Exterior Features Private Entrance

Lot Description Back Lane, Back Yard, Low Maintenance Landscape

Roof Asphalt Shingle

Construction Stucco, Wood Frame

Foundation Poured Concrete