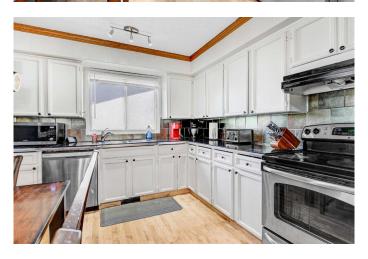

#### Interior

Interior Features See Remarks

Appliances Dishwasher, Dryer, Refrigerator, Stove(s), Washer

Heating Fireplace(s), Natural Gas

Cooling None
Fireplace Yes
# of Fireplaces 1

Fireplaces Wood Burning