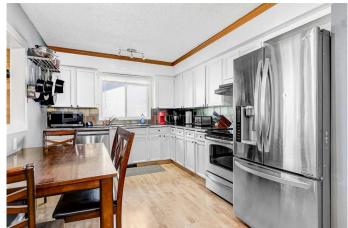

#### Interior

Interior Features See Remarks

Appliances Dishwasher, Dryer, Refrigerator, Stove(s), Washer

Heating Fireplace(s), Natural Gas

Cooling None
Fireplace Yes
# of Fireplaces 1

Fireplaces Wood Burning