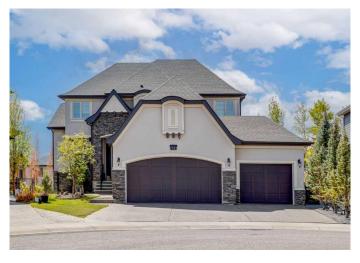

# \$1,779,000 - 72 Rockcliff Grove Nw, Calgary

MLS® #A2224263

## \$1,779,000

5 Bedroom, 5.00 Bathroom, 3,028 sqft Residential on 0.18 Acres

Rocky Ridge, Calgary, Alberta

Discover this stunning custom-built executive home in the highly sought-after community of Rocky Ridge, offering nearly 4,500 square feet of luxurious living space and uninterrupted, panoramic views of the majestic Rocky Mountains. From the moment you step inside, you'II be captivated by the elegant design, thoughtful layout, and premium finishes that make this home truly special. The main level welcomes you with an impressive open-concept foyer that flows seamlessly into a formal dining room, a spacious den/home office, and a mudroom for added convenience. The heart of the home is the grand great room - a light-filled space with soaring ceilings, a feature fireplace, and direct access to the west-facing balcony, the perfect spot to unwind and take in the breathtaking mountain sunsets. The gourmet chef's kitchen is a culinary masterpiece, equipped with top-of-the-line stainless steel appliances, a gas stove, and a dedicated spice kitchen - ideal for preparing meals with ease and keeping the main kitchen pristine. Completing the main floor are both a powder room and a full bath, offering flexibility for family and guests alike. Upstairs, the unobstructed mountain views continue to impress. The bonus room features large, bright windows that flood the space with natural light, creating a cozy yet airy atmosphere for relaxing or entertaining. The primary suite is a true retreat, boasting unmatched mountain vistas, a spa-inspired ensuite with a soaker tub, separate shower,