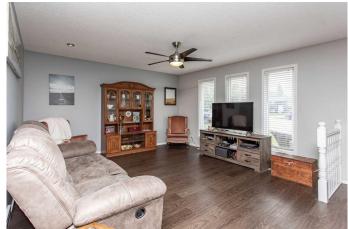

# \$409,000

4 Bedroom, 3.00 Bathroom, 1,208 sqft Residential on 0.21 Acres

Heritage Park, Lacombe, Alberta

Welcome to a great family home with a pleasing floorplan situated on an oversized pie shaped lot! From the moment you drive up you will appreciate the quiet neighborhood and its central location to the school systems, shopping, walking trails and restaurants! Open the front door and you won't be disappointed! The living room is very spacious with with lovely vinyl plank flooring, three large windows allowing natural light to shine in! The kitchen has an abundance of cabinetry and countertops space, an island and is an open concept to the dining area. Garden doors lead you to your oversized deck and pie shaped lot which is fully fenced with ow maintenance yard. Upper level is home to the three bedrooms including the primary bedroom with walk in closet and a two piece ensuite! Second and third bedrooms plus a four piece bathroom complete this level. Lower level has fourth bedroom, four piece bathroom, laundry room and family room great place to host family and friends for the playoffs! Basement has another family room/den which is great for the home gym, gaming room or play area for the kids! This four level split home has had some nice upgrades in recent years including windows, flooring and paint! The double attached garage (no entry from the house) measures 21'5" x 22'10" and there is lots of parking in the driveway. The east facing back yard is low maintenance and has lots of room for shed, a play centre and room to play lawn games!

# Interior

Interior Features Kitchen Island, Stone Counters, Vinyl Windows

Appliances Built-In Oven, Dishwasher, Electric Cooktop, Refrigerator, Washer/Dryer,

Window Coverings

Heating Forced Air

Cooling None