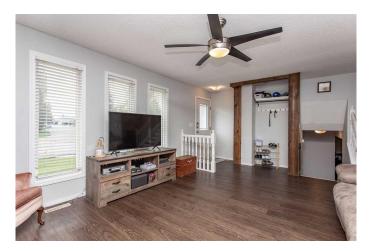

# \$409,000

4 Bedroom, 3.00 Bathroom, 1,208 sqft Residential on 0.21 Acres

Heritage Park, Lacombe, Alberta

Welcome to a great family home with a pleasing floorplan situated on an oversized pie shaped lot! From the moment you drive up you will appreciate the quiet neighborhood and its central location to the school systems, shopping, walking trails and restaurants! Open the front door and you won't be disappointed! The living room is very spacious with with lovely vinyl plank flooring, three large windows allowing natural light to shine in! The kitchen has an abundance of cabinetry and countertops space, an island and is an open concept to the dining area. Garden doors lead you to your oversized deck and pie shaped lot which is fully fenced with ow maintenance yard. Upper level is home to the three bedrooms including the primary bedroom with walk in closet and a two piece ensuite! Second and third bedrooms plus a four piece bathroom complete this level. Lower level has fourth bedroom, four piece bathroom, laundry room and family room great place to host family and friends for the playoffs! Basement has another family room/den which is great for the home gym, gaming room or play area for the kids! This four level split home has had some nice upgrades in recent years including windows, flooring and paint! The double attached garage (no entry from the house) measures 21'5" x 22'10" and there is lots of parking in the driveway. The east facing back yard is low maintenance and has lots of room for shed, a play centre and room to play lawn games!

# Interior

Interior Features Kitchen Island, Stone Counters, Vinyl Windows

Appliances Built-In Oven, Dishwasher, Electric Cooktop, Refrigerator, Washer/Dryer,

Window Coverings

Heating Forced Air

Cooling None