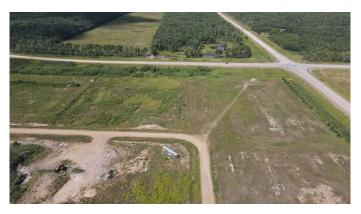

## \$399,000

0 Bedroom, 0.00 Bathroom, Land on 24.32 Acres

NONE, Rural Northern Lights, County of, Alberta

Over 24 acres for sale that has the best exposure from all directions - corner lot with frontage on both Hwy 986 and Hwy 744 - great visibility as the traffic goes by. With this much land there is more than enough land to build your shop or shops plural and turn your trucks around. The Highway location gives easy and direct to the Mercer Pulp mill, CNRL, Batex and Obsidian oilfields,... this will be a great opportunity to expand your business or bring something new into the area. Call today!!!