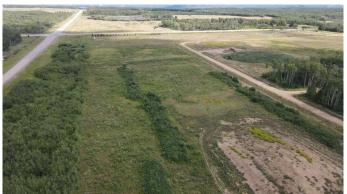

## \$399,000

0 Bedroom, 0.00 Bathroom, Land on 24.32 Acres

NONE, Rural Northern Lights, County of, Alberta

Over 24 acres for sale that has the best exposure from all directions - corner lot with frontage on both Hwy 986 and Hwy 744 - great visibility as the traffic goes by. With this much land there is more than enough land to build your shop or shops plural and turn your trucks around. The Highway location gives easy and direct to the Mercer Pulp mill, CNRL, Batex and Obsidian oilfields,... this will be a great opportunity to expand your business or bring something new into the area. Call today!!!