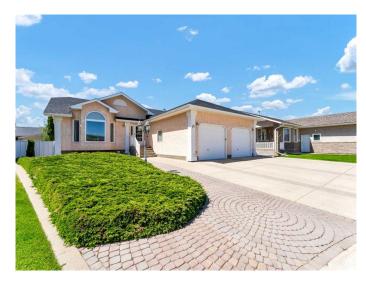

# \$549,000 - 15 Park Meadows Court Se, Medicine Hat

MLS® #A2224641

# \$549,000

3 Bedroom, 3.00 Bathroom, 1,437 sqft Residential on 0.13 Acres

Southview-Park Meadows, Medicine Hat, Alberta

Charming Original Owner Bungalow in Sought-After Park Meadows! Welcome to this beautifully maintained bungalow in the heart of Park Meadows, offering the perfect blend of comfort, convenience, and low-maintenance living. Step inside to a bright and spacious main floor featuring a large living room with a cozy gas fireplace and a sunny bay window that fills the space with natural light. The well-appointed kitchen boasts an abundance of classic oak cabinetry, a centre island, corner pantry, and newer appliances (approx. 4 years old). Adjacent to the kitchen, the generous dining area offers direct access to a large, covered back deckâ€"perfect for enjoying warm evenings or entertaining guests. The main level also includes two bedrooms. including a spacious primary suite with a walk-in closet and 3-piece ensuite. A 4-piece main bathroom, & main floor laundry complete the level. Downstairs, you'll find a fully developed basement with a third bedroom, another 3-piece bathroom, and a large rec room with a second gas fireplaceâ€"ideal for family movie nights or relaxing with friends. This level also offers tons of storage space with 3 seperate storage rooms! Outside, the property features a maintenance-free yard and metal fencing, allowing you to enjoy your outdoor space without the extra upkeep. You'll love the heated oversized double attached garage, plus additional RV parking for your toys or guests. Recent updates include