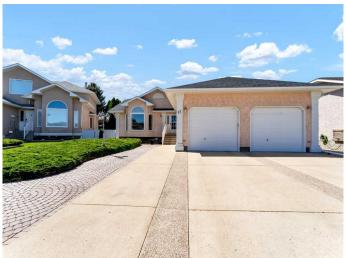

# \$549,000

3 Bedroom, 3.00 Bathroom, 1,437 sqft Residential on 0.13 Acres

Southview-Park Meadows, Medicine Hat, Alberta

Charming Original Owner Bungalow in Sought-After Park Meadows! Welcome to this beautifully maintained bungalow in the heart of Park Meadows, offering the perfect blend of comfort, convenience, and low-maintenance living. Step inside to a bright and spacious main floor featuring a large living room with a cozy gas fireplace and a sunny bay window that fills the space with natural light. The well-appointed kitchen boasts an abundance of classic oak cabinetry, a centre island, corner pantry, and newer appliances (approx. 4 years old). Adjacent to the kitchen, the generous dining area offers direct access to a large, covered back deckâ€"perfect for enjoying warm evenings or entertaining guests. The main level also includes two bedrooms. including a spacious primary suite with a walk-in closet and 3-piece ensuite. A 4-piece main bathroom, & main floor laundry complete the level. Downstairs, you'll find a fully developed basement with a third bedroom, another 3-piece bathroom, and a large rec room with a second gas fireplaceâ€"ideal for family movie nights or relaxing with friends. This level also offers tons of storage space with 3 seperate storage rooms! Outside, the property features a maintenance-free yard and metal fencing, allowing you to enjoy your outdoor space without the extra upkeep. You'll love the heated oversized double attached garage, plus additional RV parking for your toys or guests. Recent updates include

#### **Amenities**

Parking Spaces 4

Parking Double Garage Attached

# of Garages 2