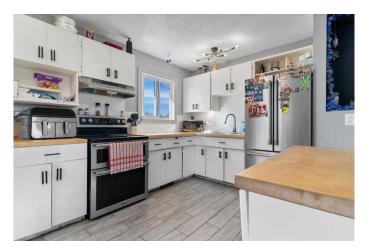

Step inside to find a bright open-concept layout featuring a seamless flow between the kitchen, dining, and living spacesâ€"ideal for entertaining or everyday living. Recent updates include brand-new flooring, fresh paint throughout, and newer windows that fill the home with natural light. The main-floor kitchen opens onto a deck, perfect for morning coffee or evening barbecues.

# Interior

Interior Features Open Floorplan

Appliances Refrigerator, Stove(s), Washer/Dryer

Heating Forced Air

Cooling None

Has Basement Yes

Basement Finished, Full