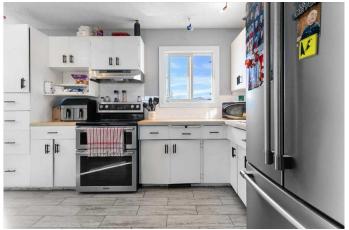

Step inside to find a bright open-concept layout featuring a seamless flow between the kitchen, dining, and living spacesâ€"ideal for entertaining or everyday living. Recent updates include brand-new flooring, fresh paint throughout, and newer windows that fill the home with natural light. The main-floor kitchen opens onto a deck, perfect for morning coffee or evening barbecues.

# Interior

Interior Features Open Floorplan

Appliances Refrigerator, Stove(s), Washer/Dryer

Heating Forced Air

Cooling None

Has Basement Yes

Basement Finished, Full