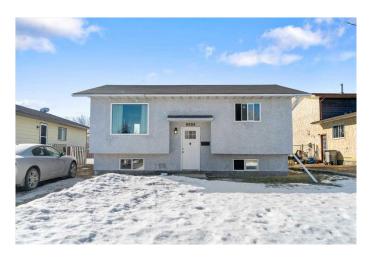

# \$279,900 - 9525 121 Avenue, Grande Prairie

MLS® #A2224790

# \$279,900

4 Bedroom, 2.00 Bathroom, 781 sqft Residential on 0.12 Acres

Crystal Ridge., Grande Prairie, Alberta

Updated Bi-Level in Prime Crystal Ridge Location – Spacious Yard & Modern Upgrades

Welcome to this beautifully updated 1973 bi-level home in the heart of Crystal Ridge, offering the perfect blend of space, comfort, and convenience. With 4 spacious bedrooms, 2 bathrooms, and a host of modern upgrades, this property is ideal for families, first-time buyers, or investors looking for value in a well-established neighborhood.

The exterior offers a generously sized backyard with ample room to build a garage, shop, or additional outdoor living spaceâ€"a rare opportunity in such a central location.

Recent shingle updates add peace of mind, and the property is located just minutes from schools, shopping, parks, and walking trails.

## **Exterior**

Exterior Features Other

Lot Description City Lot

Roof Asphalt Shingle

Construction Stucco, Wood Frame

Foundation Poured Concrete