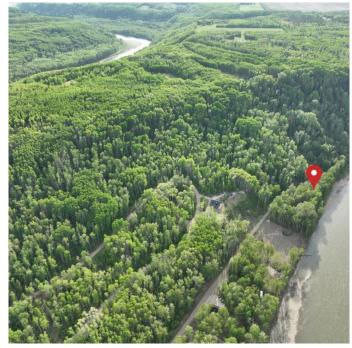

### \$179,900

0 Bedroom, 0.00 Bathroom, Land on 0.71 Acres

NONE, Rural Grande Prairie No. 1, County of, Alberta

Breath-taking river front lot on the Wapiti River; in the only development of it's kind in the Peace Country! If you are looking for a tranquil spot to build the ultimate campsite or dream cabin; a place to get away from the hustle and bustle, this is the development for you, an ideal property for any River boater with access to neighboring boat launch. Location is stunning with mature trees, power at property lines, and well built all weather roads, private titled lots, architectural guidelines and covenants. There is common access to the sand and rock beach. Less than one hour from Grande Prairie and only 5.5 km off pavement! This is the ONLY RIVER FRONT lot left available and will not last long: call a Realtor to start your own recreation property life today!

#### **Exterior**

Lot Description Corner Lot, Many Trees, See Remarks