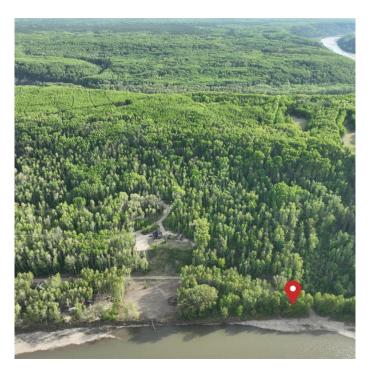

### \$179,900

0 Bedroom, 0.00 Bathroom, Land on 0.71 Acres

NONE, Rural Grande Prairie No. 1, County of, Alberta

Breath-taking river front lot on the Wapiti River; in the only development of it's kind in the Peace Country! If you are looking for a tranquil spot to build the ultimate campsite or dream cabin; a place to get away from the hustle and bustle, this is the development for you, an ideal property for any River boater with access to neighboring boat launch. Location is stunning with mature trees, power at property lines, and well built all weather roads, private titled lots, architectural guidelines and covenants. There is common access to the sand and rock beach. Less than one hour from Grande Prairie and only 5.5 km off pavement! This is the ONLY RIVER FRONT lot left available and will not last long: call a Realtor to start your own recreation property life today!

#### **Exterior**

Lot Description Corner Lot, Many Trees, See Remarks