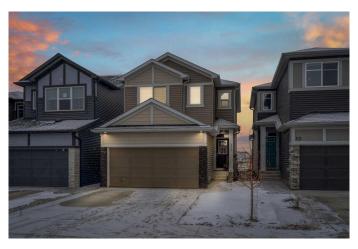

# \$668,800 - 117 Legacy Glen Circle Se, Calgary

MLS® #A2225020

### \$668,800

3 Bedroom, 3.00 Bathroom, 1,860 sqft Residential on 0.07 Acres

Legacy, Calgary, Alberta

3 BEDROOMS | 2.5 BATHROOMS | DOUBLE ATTACHED GARAGE | 1,860 SQFT | HIGH-END FINISHES | BUILT IN 2022

Welcome to this stunning, meticulously maintained home located in the award-winning community of Legacy, one of Southeast Calgary's most sought-after neighbourhoods. Built in 2022, this residence offers 1,860 sq ft of thoughtfully designed living space, combining modern elegance with everyday functionality.