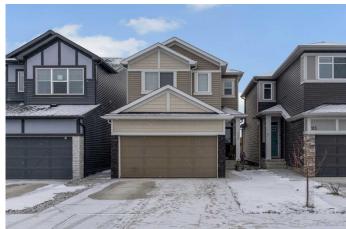

# \$668,800 - 117 Legacy Glen Circle Se, Calgary

MLS® #A2225020

### \$668,800

3 Bedroom, 3.00 Bathroom, 1,860 sqft Residential on 0.07 Acres

Legacy, Calgary, Alberta

3 BEDROOMS | 2.5 BATHROOMS | DOUBLE ATTACHED GARAGE | 1,860 SQFT | HIGH-END FINISHES | BUILT IN 2022

Welcome to this stunning, meticulously maintained home located in the award-winning community of Legacy, one of Southeast Calgary's most sought-after neighbourhoods. Built in 2022, this residence offers 1,860 sq ft of thoughtfully designed living space, combining modern elegance with everyday functionality.