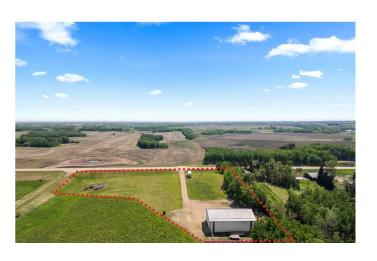

### \$459,000

0 Bedroom, 0.00 Bathroom, Land on 2.42 Acres

NONE, Rural Camrose County, Alberta

What an opportunity! Right on pavement just a few km East of HWY 21 and the Village of Hay Lakes you'll find this picturesque and private 2.42 acre property. Gated and fenced, the long driveway leads back to an immaculately kept 40 x 60 heated shop with 16' ceilings and (3) 12 x 14 steel craft overhead doors with commercial openers. The potential uses here are endless with overhead radiant heat and 220V power plus an 1800 sq ft concrete pad out front - a great set up for a variety of hobbies, trades or businesses! The zoning here is General AG, with a blank canvas to build a residence or hobby farm to keep a few animals. The location is tough to beat with an easy commute to Sherwood Park, Edmonton, Leduc, Nisku and Camrose - about half hour to YEG International airport- come see it today!