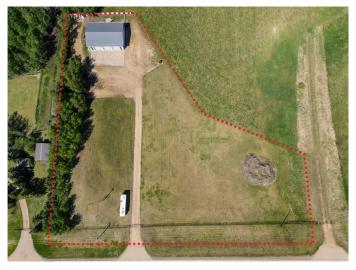

### \$459,000

0 Bedroom, 0.00 Bathroom, Land on 2.42 Acres

NONE, Rural Camrose County, Alberta

What an opportunity! Right on pavement just a few km East of HWY 21 and the Village of Hay Lakes you'll find this picturesque and private 2.42 acre property. Gated and fenced, the long driveway leads back to an immaculately kept 40 x 60 heated shop with 16' ceilings and (3) 12 x 14 steel craft overhead doors with commercial openers. The potential uses here are endless with overhead radiant heat and 220V power plus an 1800 sq ft concrete pad out front - a great set up for a variety of hobbies, trades or businesses! The zoning here is General AG, with a blank canvas to build a residence or hobby farm to keep a few animals. The location is tough to beat with an easy commute to Sherwood Park, Edmonton, Leduc, Nisku and Camrose - about half hour to YEG International airport- come see it today!