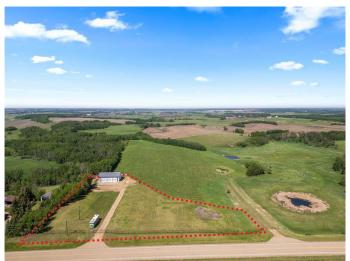

### \$459,000

0 Bedroom, 0.00 Bathroom, Land on 2.42 Acres

NONE, Rural Camrose County, Alberta

What an opportunity! Right on pavement just a few km East of HWY 21 and the Village of Hay Lakes you'll find this picturesque and private 2.42 acre property. Gated and fenced, the long driveway leads back to an immaculately kept 40 x 60 heated shop with 16' ceilings and (3) 12 x 14 steel craft overhead doors with commercial openers. The potential uses here are endless with overhead radiant heat and 220V power plus an 1800 sq ft concrete pad out front - a great set up for a variety of hobbies, trades or businesses! The zoning here is General AG, with a blank canvas to build a residence or hobby farm to keep a few animals. The location is tough to beat with an easy commute to Sherwood Park, Edmonton, Leduc, Nisku and Camrose - about half hour to YEG International airport- come see it today!