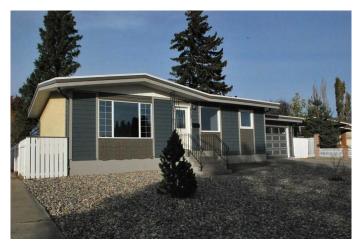

### \$515,000

4 Bedroom, 2.00 Bathroom, 962 sqft Residential on 0.18 Acres

Majestic Place, Lethbridge, Alberta

Outstanding down to the studs renovation on the north side. Four bed, 2 bath, 2 garage bungalow with an option for extended family to live downstairs.

Offering 2 bedrooms and a full bath on the main floor, and a separate entrance from inside the attached garage to the 2 bedroom, 3 piece bath plus family room with a kitchenette/wet bar downstairs. Updates include: new torch down roof on the house and shingles on the detached garage, windows, hardie board on the front of the house, landscaping front and back, poured concrete in attached garage, front driveway and rear of house patio area, entire exterior walls spray foam insulated, electrical and plumbing throughout, vinyl plank flooring and carpet, soft close kitchen cabinets, guartz and live edge countertops, lighting, stainless appliances, bathroom vanities, toilets and fixtures, furnace, hot water tank and central air, downstairs kitchen cabinets and live edge countertop and of course paint throughout. The basement offers an ideal setup for an in-law suite., AIRBNB or rent it out for additional income. The garage sizes are 12' x 31' attached and 16.5' x 27.5' for the detached garage Quick possession is available.