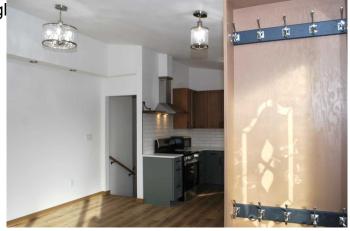

Offering 2 bedrooms and a full bath on the main floor, and a separate entrance from inside the attached garage to the 2 bedroom, 3 piece bath plus family room with a kitchenette/wet bar downstairs. Updates include: new torch down roof on the house and shingles on the detached garage, windows, hardie board on the front of the house, landscaping front and back, poured concrete in attached garage, front driveway and rear of house patio area, entire exterior walls spray foam insulated, electrical and plumbing throughout, vinyl plank flooring and carpet, soft close kitchen cabinets, guartz and live edge countertops, lighting, stainless appliances, bathroom vanities, toilets and fixtures, furnace, hot water tank and central air, downstairs kitchen cabinets and live edge countertop and of course paint throughout. The basement offers an ideal setup for an in-law suite., AIRBNB or rent it out for additional income. The garage sizes are 12' x 31' attached and 16.5' x 27.5' for the detached garage Quick possession is available.