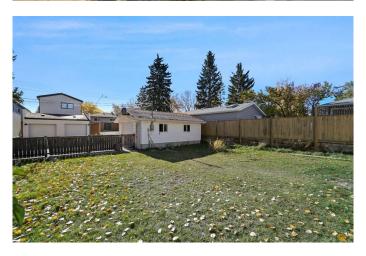

# \$875,000

5 Bedroom, 2.00 Bathroom, 1,016 sqft Residential on 0.14 Acres

Killarney/Glengarry, Calgary, Alberta

Attention Builders & Developers! This is an amazing opportunity to secure a prime redevelopment property in the highly sought-after community of Killarney. Located on a rare cul-de-sac, this expansive 50' x 120' lot offers endless possibilities for new construction. With a desirable south-facing backyard, the property provides the perfect setting for a sun-filled home or multi-unit development. Surrounded by tree-lined streets and close to parks, schools, shopping, and transit, this location is ideal for future homeowners seeking both convenience and charm. This property is being sold for land valueâ€"don't miss your chance to capitalize on this exceptional investment opportunity!

#### **Exterior**

Exterior Features None

Lot Description Back Lane, City Lot Roof Asphalt Shingle

Construction Wood Frame

Foundation Poured Concrete