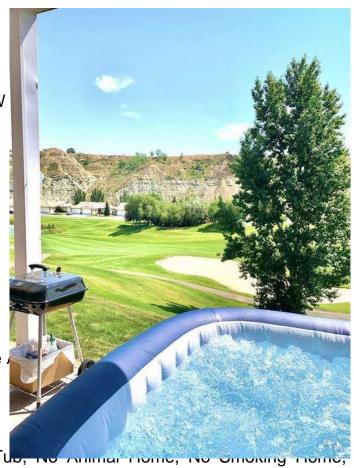

## \$329,000

2 Bedroom, 2.00 Bathroom, 1,262 sqft Residential on 0.00 Acres

Paradise Canyon, Lethbridge, Alberta

For more information, please click the "More Information" button.

Welcome to Paradise Canyon 410-B Canyon Blvd W Lethbridge Property. Incredible luxury condo living right on the 15th Fairway of the prestigious Paradise Canyon Golf Course. This two bedrooms two bathrooms home is the bottom unit B and above is Unit A, this property has been upgraded on the interior. It has a vinyl plank flooring, granite, countertops in kitchen and bathrooms. The Primary bedroom is spacious and boast of four piece ensuite with Jetted tub. The secondary bedroom very cleverly has a custom built Murphy bed. One of four units, this one is located on main level, 3 Stairs front walkout. The 32 foot southeast-facing deck gets fantastic morning and midday sun and shade in the evening. A hidden gem, boasts breathtaking views of the Old Man River Valley, with lush greenery, and rolling hills that provide a stunning backdrop for outdoor enthusiasts. Whether you enjoy hiking, biking or simply taking leisurely stroll, the nearby trails and parks invites you to explore the beauty of nature right at your doorstep. Discover the allure of this community where nature meets community. Paradise Canyon is a perfect balance of its stunning natural landscapes and compliments the vibrant lifestyle of southern Alberta which offers slower-paced ambience and will appeal to those who enjoy spending time outdoors. This part of the city is excellent for those who like