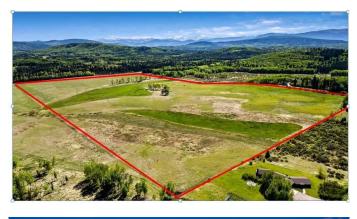

#### \$2,580,000

0 Bedroom, 0.00 Bathroom, Land on 89.38 Acres

NONE, Rural Rocky View County, Alberta

An inviting 89.38 acres of Alberta Gold just minutes from Bragg Creek just hit the market! Here is your opportunity to own prime property within the heart of West Bragg Creek Area Structure Plan. Offering the perfect setting for country living, development, and or summer pasture all with excellent road access from West Bragg Creek Road & RR 52. Surrounded by beauty of the Kananaskis, rolling hills, and wildlife making it a unique and inspiring investment opportunity. PLEASE DO NOT WALK OR DRIVE ON THE PROPERTY WITHOUT PERMISSION. THERE ARE CATTLE GRAZING Call for details. (SW Section 14, Township 23, Range 5, W of 5 89.38 acres.)