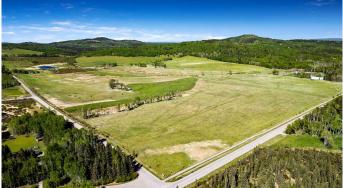

#### \$2,580,000

0 Bedroom, 0.00 Bathroom, Land on 89.38 Acres

NONE, Rural Rocky View County, Alberta

An inviting 89.38 acres of Alberta Gold just minutes from Bragg Creek just hit the market! Here is your opportunity to own prime property within the heart of West Bragg Creek Area Structure Plan. Offering the perfect setting for country living, development, and or summer pasture all with excellent road access from West Bragg Creek Road & RR 52. Surrounded by beauty of the Kananaskis, rolling hills, and wildlife making it a unique and inspiring investment opportunity. PLEASE DO NOT WALK OR DRIVE ON THE PROPERTY WITHOUT PERMISSION. THERE ARE CATTLE GRAZING Call for details. (SW Section 14, Township 23, Range 5, W of 5 89.38 acres.)