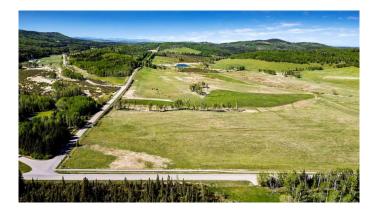

#### \$2,580,000

0 Bedroom, 0.00 Bathroom, Land on 89.38 Acres

NONE, Rural Rocky View County, Alberta

An inviting 89.38 acres of Alberta Gold just minutes from Bragg Creek just hit the market! Here is your opportunity to own prime property within the heart of West Bragg Creek Area Structure Plan. Offering the perfect setting for country living, development, and or summer pasture all with excellent road access from West Bragg Creek Road & RR 52. Surrounded by beauty of the Kananaskis, rolling hills, and wildlife making it a unique and inspiring investment opportunity. PLEASE DO NOT WALK OR DRIVE ON THE PROPERTY WITHOUT PERMISSION. THERE ARE CATTLE GRAZING Call for details. (SW Section 14, Township 23, Range 5, W of 5 89.38 acres.)