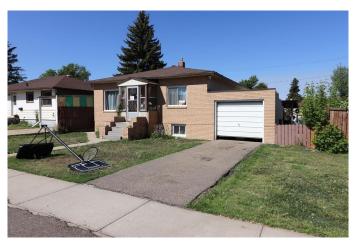

## \$299,500

4 Bedroom, 2.00 Bathroom, 891 sqft Residential on 0.15 Acres

Redcliff Industrial, Redcliff, Alberta

Beautiful 4 bedroom family home with many new renovations including furnace, central air, flooring, painting, and shingles. It has a single attached garage with a full size yard with off street parking.