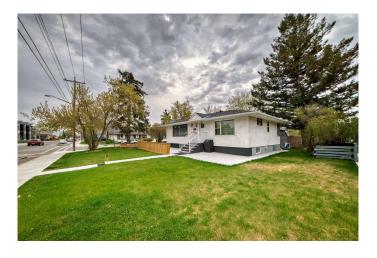

## \$799,900

5 Bedroom, 3.00 Bathroom, 1,043 sqft Residential on 0.13 Acres

Capitol Hill, Calgary, Alberta

CORNER LOT \*\*\*RCG \*\*\* PRIME LOCATION \*\*\* 75 FEET WIDE FRONT \*\*\*Alert: Builders, Investors & Live-Up / Rent Down Buyers! Rare find full size R-CG CORNER LOT home in Capitol Hill with a LEGAL BASEMENT SUITE. Bright & great layout 3-bedroom Bungalow with newer appliances (2023). Shared Laundry in basement's Common Areas. It also has 2 Bedroom LEGAL Basement with separate entrance. Currently rented for \$1500 + 40% Utilities. This home shows pride of ownership and has GREAT DEVELOPMENT POTENTIAL. Close to schools, parks/green spaces, University of Calgary, SAIT, transit and all other amenities. Call your favourite REALTOR to book your private tour now before the GEM is gone.

#### **Exterior**

Exterior Features Playground

Lot Description Back Lane, Corner Lot, Landscaped, Lawn, Rectangular Lot

Roof Asphalt Shingle
Construction Wood Frame

Foundation Block