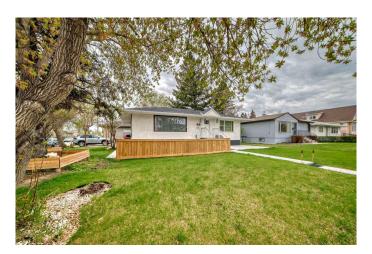

## \$799,900

5 Bedroom, 3.00 Bathroom, 1,043 sqft Residential on 0.13 Acres

Capitol Hill, Calgary, Alberta

CORNER LOT \*\*\*RCG \*\*\* PRIME LOCATION \*\*\* 75 FEET WIDE FRONT \*\*\*Alert: Builders, Investors & Live-Up / Rent Down Buyers! Rare find full size R-CG CORNER LOT home in Capitol Hill with a LEGAL BASEMENT SUITE. Bright & great layout 3-bedroom Bungalow with newer appliances (2023). Shared Laundry in basement's Common Areas. It also has 2 Bedroom LEGAL Basement with separate entrance. Currently rented for \$1500 + 40% Utilities. This home shows pride of ownership and has GREAT DEVELOPMENT POTENTIAL. Close to schools, parks/green spaces, University of Calgary, SAIT, transit and all other amenities. Call your favourite REALTOR to book your private tour now before the GEM is gone.

#### **Exterior**

Exterior Features Playground

Lot Description Back Lane, Corner Lot, Landscaped, Lawn, Rectangular Lot

Roof Asphalt Shingle
Construction Wood Frame

Foundation Block