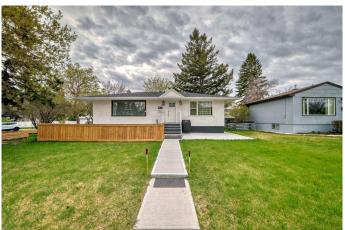

## \$799,900

5 Bedroom, 3.00 Bathroom, 1,043 sqft Residential on 0.13 Acres

Capitol Hill, Calgary, Alberta

CORNER LOT \*\*\*RCG \*\*\* PRIME LOCATION \*\*\* 75 FEET WIDE FRONT \*\*\*Alert: Builders, Investors & Live-Up / Rent Down Buyers! Rare find full size R-CG CORNER LOT home in Capitol Hill with a LEGAL BASEMENT SUITE. Bright & great layout 3-bedroom Bungalow with newer appliances (2023). Shared Laundry in basement's Common Areas. It also has 2 Bedroom LEGAL Basement with separate entrance. Currently rented for \$1500 + 40% Utilities. This home shows pride of ownership and has GREAT DEVELOPMENT POTENTIAL. Close to schools, parks/green spaces, University of Calgary, SAIT, transit and all other amenities. Call your favourite REALTOR to book your private tour now before the GEM is gone.

#### **Exterior**

Exterior Features Playground

Lot Description Back Lane, Corner Lot, Landscaped, Lawn, Rectangular Lot

Roof Asphalt Shingle
Construction Wood Frame

Foundation Block