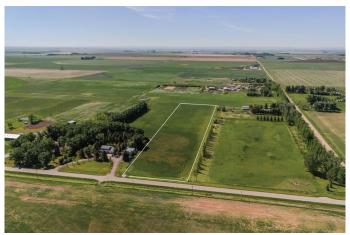

### \$799,900

0 Bedroom, 0.00 Bathroom, Land on 7.76 Acres

NONE, Rural Lethbridge County, Alberta

Here's your chance to own 7.76 acres of land near Lethbridge! This is the ideal spot to build your dream home nice and close to both Lethbridge and Coaldale. The property has natural gas and electrical service along with a community co-op for water. Contact your favourite REALTOR® today!

## **Essential Information**

MLS® # A2225923 Price \$799,900

Bathrooms 0.00 Acres 7.76 Type Land

Sub-Type Residential Land

Status Active

# **Community Information**

Address 7.76 Acres Township Road 8

Subdivision NONE

City Rural Lethbridge County

County Lethbridge County

Province Alberta
Postal Code T1J 5N7