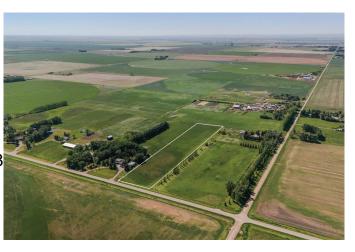

### \$799,900

0 Bedroom, 0.00 Bathroom, Land on 7.76 Acres

NONE, Rural Lethbridge County, Alberta

Here's your chance to own 7.76 acres of land near Lethbridge! This is the ideal spot to build your dream home nice and close to both Lethbridge and Coaldale. The property has natural gas and electrical service along with a community co-op for water. Contact your favourite REALTOR® today!

## **Essential Information**

MLS® # A2225923 Price \$799,900

Bathrooms 0.00 Acres 7.76 Type Land

Sub-Type Residential Land

Status Active

# **Community Information**

Address 7.76 Acres Township Road 8

Subdivision NONE

City Rural Lethbridge County

County Lethbridge County

Province Alberta
Postal Code T1J 5N7