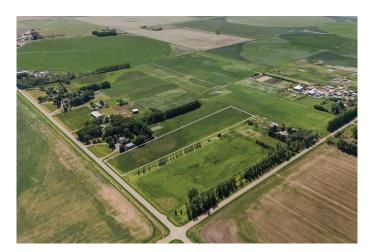

### \$799,900

0 Bedroom, 0.00 Bathroom, Land on 7.76 Acres

NONE, Rural Lethbridge County, Alberta

Here's your chance to own 7.76 acres of land near Lethbridge! This is the ideal spot to build your dream home nice and close to both Lethbridge and Coaldale. The property has natural gas and electrical service along with a community co-op for water. Contact your favourite REALTOR® today!

## **Essential Information**

MLS® # A2225923 Price \$799,900

Bathrooms 0.00 Acres 7.76 Type Land

Sub-Type Residential Land

Status Active

# **Community Information**

Address 7.76 Acres Township Road 8

Subdivision NONE

City Rural Lethbridge County

County Lethbridge County

Province Alberta
Postal Code T1J 5N7