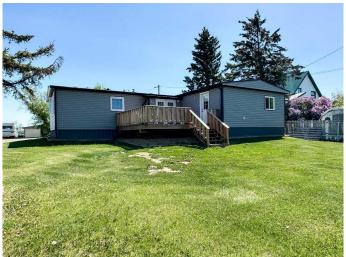

## \$160,000

3 Bedroom, 2.00 Bathroom, 1,487 sqft Residential on 0.20 Acres

NONE, Halkirk, Alberta

Welcome to this well maintained and affordable home in Halkirk. Located only 10 mins from Castor and 25 mins to Stettler. This home layout features a large primary bedroom complete with a full ensuite bathroom for added privacy and convenience and a walk in closet. Two additional bedrooms and 4 piece main bathroom provide plenty of space to accommodate family members, guests or a home office. The living, dining, and kitchen areas are perfect for gatherings and everyday living. Enjoy peace of mind with the recent updates that include newer vinyl flooring, new shingles (July 2024), newer deck & siding (2023), and furnace (2023) This property offers a blend of comfort and convenience, with the added benefits of modern updates. It's the perfect place to call home!