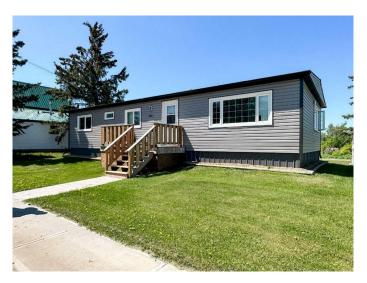

# **\$160,000 - 222 Berry Street, Halkirk**

MLS® #A2226235

## \$160,000

3 Bedroom, 2.00 Bathroom, 1,487 sqft Residential on 0.20 Acres

NONE, Halkirk, Alberta

Welcome to this well maintained and affordable home in Halkirk. Located only 10 mins from Castor and 25 mins to Stettler. This home layout features a large primary bedroom complete with a full ensuite bathroom for added privacy and convenience and a walk in closet. Two additional bedrooms and 4 piece main bathroom provide plenty of space to accommodate family members, guests or a home office. The living, dining, and kitchen areas are perfect for gatherings and everyday living. Enjoy peace of mind with the recent updates that include newer vinyl flooring, new shingles (July 2024), newer deck & siding (2023), and furnace (2023) This property offers a blend of comfort and convenience, with the added benefits of modern updates. It's the perfect place to call home!