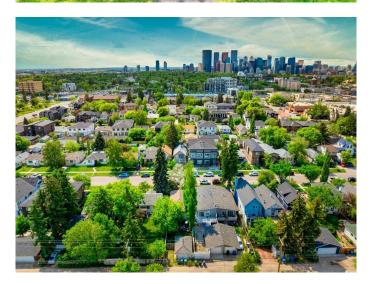

# \$600,000

2 Bedroom, 1.00 Bathroom, 753 sqft Residential on 0.07 Acres

Tuxedo Park, Calgary, Alberta

| Central Location | Updated Interior | Vaulted Ceiling | Front and Back Outdoor Space | Welcome to this beautifully updated home offering almost 1,100 square feet of developed living space in the desirable inner-city community of Tuxedo Park. Featuring 2 spacious bedrooms and a fully updated bathroom, this property combines modern comfort with character and convenience. The upstairs bedroom loft (not included in the 753 above-grade square footage) offers an additional approximately 100 sqft, along with the basement which offers another 245 sqft of developed living space. Step inside to discover a bright, airy interior highlighted by vaulted ceilings above the living room and large windows that flood the space with natural light. The updated kitchen boasts sleek stainless steel appliances and ample cabinet spaceâ€"perfect for everyday cooking or entertaining. The dining room sits conveniently next to the kitchen and offers enough space for a sizable table. The basement features an additional recently finished flex room, ideal for a movie room, home office, gym, or guest space. A laundry space and plenty of storage round off the lower floor. Outside, enjoy the private backyard complete with lush grass, a sunny deck, and a huge front porch that invites relaxation. Well-kept bushes and trees add a nice touch of privacy and nature. A single detached garage adds convenience and additional storage. Located minutes from downtown and close to shopping, parks, and