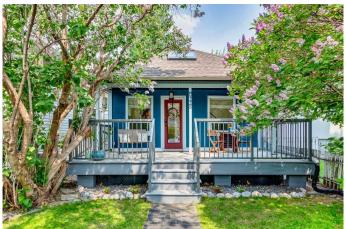

# \$600,000

2 Bedroom, 1.00 Bathroom, 753 sqft Residential on 0.07 Acres

Tuxedo Park, Calgary, Alberta

| Central Location | Updated Interior | Vaulted Ceiling | Front and Back Outdoor Space | Welcome to this beautifully updated home offering almost 1,100 square feet of developed living space in the desirable inner-city community of Tuxedo Park. Featuring 2 spacious bedrooms and a fully updated bathroom, this property combines modern comfort with character and convenience. The upstairs bedroom loft (not included in the 753 above-grade square footage) offers an additional approximately 100 sqft, along with the basement which offers another 245 sqft of developed living space. Step inside to discover a bright, airy interior highlighted by vaulted ceilings above the living room and large windows that flood the space with natural light. The updated kitchen boasts sleek stainless steel appliances and ample cabinet spaceâ€"perfect for everyday cooking or entertaining. The dining room sits conveniently next to the kitchen and offers enough space for a sizable table. The basement features an additional recently finished flex room, ideal for a movie room, home office, gym, or guest space. A laundry space and plenty of storage round off the lower floor. Outside, enjoy the private backyard complete with lush grass, a sunny deck, and a huge front porch that invites relaxation. Well-kept bushes and trees add a nice touch of privacy and nature. A single detached garage adds convenience and additional storage. Located minutes from downtown and close to shopping, parks, and