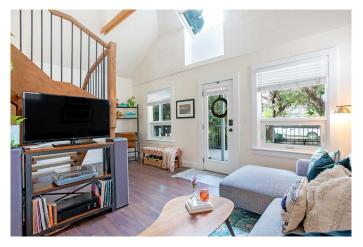

# \$600,000

2 Bedroom, 1.00 Bathroom, 753 sqft Residential on 0.07 Acres

Tuxedo Park, Calgary, Alberta

| Central Location | Updated Interior | Vaulted Ceiling | Front and Back Outdoor Space | Welcome to this beautifully updated home offering almost 1,100 square feet of developed living space in the desirable inner-city community of Tuxedo Park. Featuring 2 spacious bedrooms and a fully updated bathroom, this property combines modern comfort with character and convenience. The upstairs bedroom loft (not included in the 753 above-grade square footage) offers an additional approximately 100 sqft, along with the basement which offers another 245 sqft of developed living space. Step inside to discover a bright, airy interior highlighted by vaulted ceilings above the living room and large windows that flood the space with natural light. The updated kitchen boasts sleek stainless steel appliances and ample cabinet spaceâ€"perfect for everyday cooking or entertaining. The dining room sits conveniently next to the kitchen and offers enough space for a sizable table. The basement features an additional recently finished flex room, ideal for a movie room, home office, gym, or guest space. A laundry space and plenty of storage round off the lower floor. Outside, enjoy the private backyard complete with lush grass, a sunny deck, and a huge front porch that invites relaxation. Well-kept bushes and trees add a nice touch of privacy and nature. A single detached garage adds convenience and additional storage. Located minutes from downtown and close to shopping, parks, and