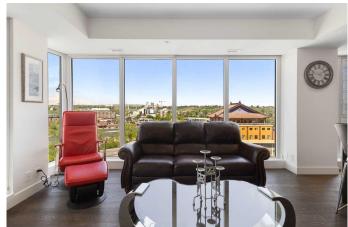

#### \$630,000

2 Bedroom, 2.00 Bathroom, 1,045 sqft Residential on 0.00 Acres

Downtown West End, Calgary, Alberta

Welcome to your new home at Avenue West End â€" a beautifully designed 2-bedroom, 2-bathroom condo offering just under 1,000 square feet of modern, fully furnished living. The spacious layout features a bright primary bedroom with luxurious white silk carpet, two large closets, and a spa-like ensuite bathroom with in-floor heating for added comfort. Tucked into a quiet corner is a cozy reading nook, perfect for unwinding with your favorite book. The second bedroom is a versatile space that functions perfectly as a fully equipped home office, complete with quality office furniture, built-in storage, and a dedicated document archiving closet. Whether you're hosting clients or diving into deep work, this space supports productivity while maintaining a peaceful, professional environment. From this SW-facing corner unit, enjoy an unbeatable 240° view of the Bow River, snow-capped mountains, and nearby parks. This home comes fully furnished with brand-new, high-end furniture, uniquely curated by a local artist â€" all included in the rental/sale. The modern kitchen is outfitted with sleek walnut cabinetry, quartz countertops, premium built-in appliances, and ample storage space, perfect for cooking and entertaining.