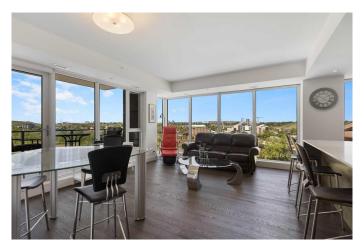

#### \$630,000

2 Bedroom, 2.00 Bathroom, 1,045 sqft Residential on 0.00 Acres

Downtown West End, Calgary, Alberta

Welcome to your new home at Avenue West End â€" a beautifully designed 2-bedroom, 2-bathroom condo offering just under 1,000 square feet of modern, fully furnished living. The spacious layout features a bright primary bedroom with luxurious white silk carpet, two large closets, and a spa-like ensuite bathroom with in-floor heating for added comfort. Tucked into a quiet corner is a cozy reading nook, perfect for unwinding with your favorite book. The second bedroom is a versatile space that functions perfectly as a fully equipped home office, complete with quality office furniture, built-in storage, and a dedicated document archiving closet. Whether you're hosting clients or diving into deep work, this space supports productivity while maintaining a peaceful, professional environment. From this SW-facing corner unit, enjoy an unbeatable 240° view of the Bow River, snow-capped mountains, and nearby parks. This home comes fully furnished with brand-new, high-end furniture, uniquely curated by a local artist â€" all included in the rental/sale. The modern kitchen is outfitted with sleek walnut cabinetry, quartz countertops, premium built-in appliances, and ample storage space, perfect for cooking and entertaining.

Located in the heart of Downtown West, you're just a 3-minute walk to the Bow River pathway and 5 minutes to the Downtown West-Kerby C-Train station, with quick access to dining, shopping, parks, and downtown amenities. Additional features include a sunny

south-facing balcony with patio furniture for your morning tea, in-suite laundry, a titled underground parking stall, and a titled storage unit. The building offers a fully equipped fitness center, elegant lobby with concierge service, and after-hours security.