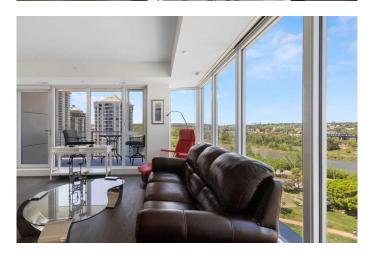

#### \$630,000

2 Bedroom, 2.00 Bathroom, 1,045 sqft Residential on 0.00 Acres

Downtown West End, Calgary, Alberta

Welcome to your new home at Avenue West End â€" a beautifully designed 2-bedroom, 2-bathroom condo offering just under 1,000 square feet of modern, fully furnished living. The spacious layout features a bright primary bedroom with luxurious white silk carpet, two large closets, and a spa-like ensuite bathroom with in-floor heating for added comfort. Tucked into a quiet corner is a cozy reading nook, perfect for unwinding with your favorite book. The second bedroom is a versatile space that functions perfectly as a fully equipped home office, complete with quality office furniture, built-in storage, and a dedicated document archiving closet. Whether you're hosting clients or diving into deep work, this space supports productivity while maintaining a peaceful, professional environment. From this SW-facing corner unit, enjoy an unbeatable 240° view of the Bow River, snow-capped mountains, and nearby parks. This home comes fully furnished with brand-new, high-end furniture, uniquely curated by a local artist â€" all included in the rental/sale. The modern kitchen is outfitted with sleek walnut cabinetry, quartz countertops, premium built-in appliances, and ample storage space, perfect for cooking and entertaining.