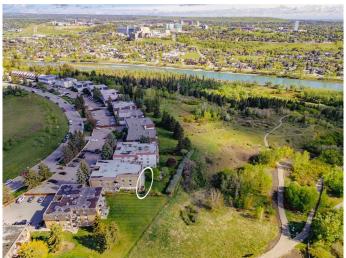

## \$400,000

2 Bedroom, 1.00 Bathroom, 1,122 sqft Residential on 0.00 Acres

Spruce Cliff, Calgary, Alberta

\*\*\* NEXT OPEN HOUSE SATURDAY JUNE
21 @ 11:00am - 1:00pm \*\*\* Here's your
opportunity to own a true gem within the City,
occupying the WALK-OUT GROUND FLOOR
of the building, giving full view serene views of
the huge backyard green space & garden!.
Listed for the first time in 30 years, a property
that offers the benefits of condo living but with
some of the best elements of detached home
life, all within the inner-city location of beautiful
Spruce Cliff. And just beyond? Stunning
panoramic views of Downtown Calgary & the
River valley while also overlooking a natural
green space & start of the Douglas Fir hiking
trail.

Both this & building #524 next door form the Condo Corp & many owners are long-time residents that watch out for each other & offer sense of community, frequently visiting in the courtyard. Located next to the Shaganappi Point GOLF COURSE & blocks away from Westbrook C-Train Station, Westbrook Mall & the many stores & restaurants of 17th Ave, this home must be viewed in person to be fully appreciated! Don't forget to walk around the garden and look outside the gate to see the views of downtown!