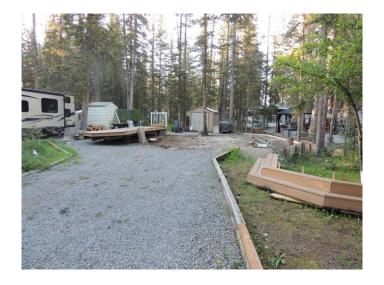

## \$69,900

0 Bedroom, 0.00 Bathroom, Land on 0.11 Acres

NONE, Sundre, Alberta

VERY guiet and treed lot within Tall Timber RV Resort located on the eastern edge of the town of Sundre. Large vinyl shed also on the lot. Also included is the a full length deck (very solid and well maintained ) covered with an aluminum Awning extending your living space, even if it's raining! The large lot is basically maintenance free and backs onto a common green space for extra privacy giving the feel of additional space. Tall Timber RV Resort is a well run 3- Season Park open from April -October. The low maintenance fees (1746.09 annually) also include Power/Water/Sewer). There are many park organized events throughout the camping season for young and old alike. Friday's in the Summer there is a mini Farmer's Market in the park where local Vendors are selling their wares and vegetables and baking and other treasures. Often times there are also Food Trucks to enjoy! On occasion there are Family Dances located in the park's Community Centre, Supervised Dart competitions for the kids and parents, Ball Diamonds, Bocce / Horseshoe pitches and if all that's not enough, there's the Indoor Pool and Hot-tub to enjoy! For the kids there is a couple of playgrounds, Basket-Ball Courts, Pickle-Ball, Gaga Ball, and even a Frisbee Golf course! You can be as busy as you like or you can simply come and enjoy sitting on your deck with a beverage and reading, or visiting with family. Located just over one hour north of the Calgary city limits and approx an hour from Red Deer, it's a beautiful drive through the

rolling hills and as you approach Sundre, you get a Panoramic view of the snow-capped Rocky Mountains! The friendly town of Sundre has everything you need as far as Groceries, Pharmacy, Hospital, Hardware stores, Banking, Restaurants....all within about a 20 minute walk of Tall Timber.....even shorter if you bike into town. For those who Golf, there are several Golf Course's nearby, including the Sundre Golf Club which is about 5 minutes from the park. Come for a drive to Sundre and enjoy the scenery on the way up, and also to see this great listing! Please note that we are selling the lot ONLY, the RV has been removed.