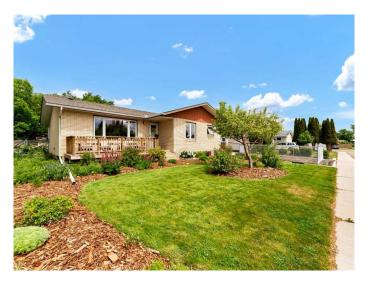

### \$434,800

3 Bedroom, 3.00 Bathroom, 1,592 sqft Residential on 0.16 Acres

Connaught, Medicine Hat, Alberta

This fully finished bungalow in Connaught offers a great blend of style, space, and thoughtful updates. With three bedrooms (room for more) plus a den and three full bathrooms, it's a flexible layout that works well for families or anyone looking for move-in-ready living in a great neighbourhood. The main floor was completely renovated professionally in 2019 and features a sleek, modern kitchen with stainless steel appliances (2019), quartz countertops, a newer gas stove, a pantry, and a coffee bar that flows into the dining area. The living room is spacious and bright, and there are two bedrooms on the main level, including a generous primary suite with a good-sized, 4-piece ensuite. Another beautifully renovated 4-piece bathroom completes the main floor. The attached single garage was professionally converted into a den and a dedicated main floor laundry room with a 2019 washer and dryer. The den offers flexible spaceâ€"ideal for a home office, playroom, gym, or potential fourth bedroom. The finished basement adds even more living space with a large family room, one bedroom, a 3-piece bathroom, and a large storage room. You'II find lovely front landscaping, a fenced garden area, and a welcoming front deck outside. The backyard is fully fenced with garden beds, perennials, a drip irrigation system, and a 22x24 detached garage. Underground sprinklers serve both the front and back yards. Other major upgrades include R50 insulation in the attic, shingles (2021), a

#### **Exterior**

Exterior Features Garden

Lot Description Back Yard, Front Yard, Garden, Landscaped, Underground Sprinklers

Roof Shingle

Construction Brick, Stucco

Foundation Poured Concrete