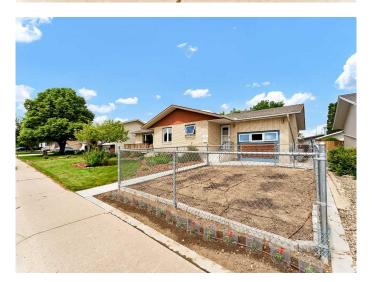

### \$434,800

3 Bedroom, 3.00 Bathroom, 1,592 sqft Residential on 0.16 Acres

Connaught, Medicine Hat, Alberta

This fully finished bungalow in Connaught offers a great blend of style, space, and thoughtful updates. With three bedrooms (room for more) plus a den and three full bathrooms, it's a flexible layout that works well for families or anyone looking for move-in-ready living in a great neighbourhood. The main floor was completely renovated professionally in 2019 and features a sleek, modern kitchen with stainless steel appliances (2019), quartz countertops, a newer gas stove, a pantry, and a coffee bar that flows into the dining area. The living room is spacious and bright, and there are two bedrooms on the main level, including a generous primary suite with a good-sized, 4-piece ensuite. Another beautifully renovated 4-piece bathroom completes the main floor. The attached single garage was professionally converted into a den and a dedicated main floor laundry room with a 2019 washer and dryer. The den offers flexible spaceâ€"ideal for a home office, playroom, gym, or potential fourth bedroom. The finished basement adds even more living space with a large family room, one bedroom, a 3-piece bathroom, and a large storage room. You'II find lovely front landscaping, a fenced garden area, and a welcoming front deck outside. The backyard is fully fenced with garden beds, perennials, a drip irrigation system, and a 22x24 detached garage. Underground sprinklers serve both the front and back yards. Other major upgrades include R50 insulation in the attic, shingles (2021), a

#### **Exterior**

Exterior Features Garden

Lot Description Back Yard, Front Yard, Garden, Landscaped, Underground Sprinklers

Roof Shingle

Construction Brick, Stucco

Foundation Poured Concrete