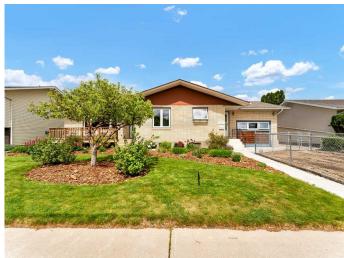

### \$434,800

3 Bedroom, 3.00 Bathroom, 1,592 sqft Residential on 0.16 Acres

Connaught, Medicine Hat, Alberta

This fully finished bungalow in Connaught offers a great blend of style, space, and thoughtful updates. With three bedrooms (room for more) plus a den and three full bathrooms, it's a flexible layout that works well for families or anyone looking for move-in-ready living in a great neighbourhood. The main floor was completely renovated professionally in 2019 and features a sleek, modern kitchen with stainless steel appliances (2019), quartz countertops, a newer gas stove, a pantry, and a coffee bar that flows into the dining area. The living room is spacious and bright, and there are two bedrooms on the main level, including a generous primary suite with a good-sized, 4-piece ensuite. Another beautifully renovated 4-piece bathroom completes the main floor. The attached single garage was professionally converted into a den and a dedicated main floor laundry room with a 2019 washer and dryer. The den offers flexible spaceâ€"ideal for a home office, playroom, gym, or potential fourth bedroom. The finished basement adds even more living space with a large family room, one bedroom, a 3-piece bathroom, and a large storage room. You'II find lovely front landscaping, a fenced garden area, and a welcoming front deck outside. The backyard is fully fenced with garden beds, perennials, a drip irrigation system, and a 22x24 detached garage. Underground sprinklers serve both the front and back yards. Other major upgrades include R50 insulation in the attic, shingles (2021), a

#### **Exterior**

Exterior Features Garden

Lot Description Back Yard, Front Yard, Garden, Landscaped, Underground Sprinklers

Roof Shingle

Construction Brick, Stucco

Foundation Poured Concrete