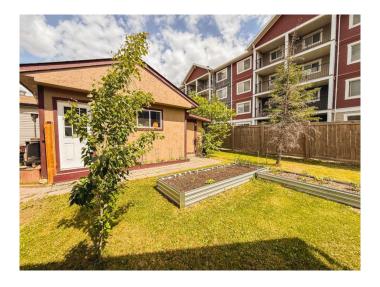

## \$279,900

4 Bedroom, 2.00 Bathroom, 1,520 sqft Residential on 0.11 Acres

MH - Creekside, Grande Prairie, Alberta

Spacious & Stylish in Creekside on owned lot! One of the largest lots available, with a 20x22 studio/shed and 2 car paved parking pad! Step into this beautifully maintained 1520 sq. ft. 4-bedroom, 2-bathroom home located in the heart of Creekside on a massive, fully fenced, pie-shaped lot that offers a private studio retreat, space, and versatility. This 20x76 manufactured home combines comfort, function, and charmâ€"perfect for families or anyone seeking extra outdoor lifestyle features. Inside, enjoy a bright, open living area with sunken living room and vaulted ceilings, creating a sense of layered design. Living room has a cozy gas fireplace with mantle; stylish tile and laminate floors throughout main home for easy cleaning. The maple kitchen offers abundant counter space. storage and a pantry; the dining area has patio doors to the large deck and yard. The primary suite boasts a walk-in closet and a soaker tubâ€"your personal spa retreat. The laundry room has an additional entrance and enough room for your freezer too! Outside is where this home really shines; The fully fenced property has TWO separate fenced yards and includes raised garden beds, mature trees, and ample room for pets, play, or entertaining. Tucked at the back is a 20x22' insulated shed w/electricityâ€"perfect for a man cave, home studio, or workshop. The shed is also set up for a wood stove if desired. You'II appreciate the peace and privacy every day. Located near schools, shopping, and parks,

this property is ideal for anyone wanting the convenience of city living with the feel of a private retreat. All appliances included, HWT 2024. Don't miss your chance on this property; schedule your showing today!