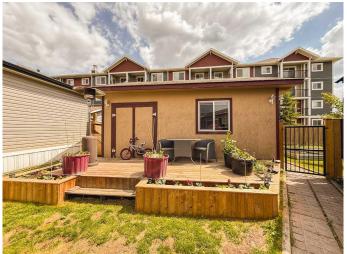

## \$279,900

4 Bedroom, 2.00 Bathroom, 1,520 sqft Residential on 0.11 Acres

MH - Creekside, Grande Prairie, Alberta

Spacious & Stylish in Creekside on owned lot! One of the largest lots available, with a 20x22 studio/shed and 2 car paved parking pad! Step into this beautifully maintained 1520 sq. ft. 4-bedroom, 2-bathroom home located in the heart of Creekside on a massive, fully fenced, pie-shaped lot that offers a private studio retreat, space, and versatility. This 20x76 manufactured home combines comfort, function, and charmâ€"perfect for families or anyone seeking extra outdoor lifestyle features. Inside, enjoy a bright, open living area with sunken living room and vaulted ceilings, creating a sense of layered design. Living room has a cozy gas fireplace with mantle; stylish tile and laminate floors throughout main home for easy cleaning. The maple kitchen offers abundant counter space. storage and a pantry; the dining area has patio doors to the large deck and yard. The primary suite boasts a walk-in closet and a soaker tubâ€"your personal spa retreat. The laundry room has an additional entrance and enough room for your freezer too! Outside is where this home really shines; The fully fenced property has TWO separate fenced yards and includes raised garden beds, mature trees, and ample room for pets, play, or entertaining. Tucked at the back is a 20x22' insulated shed w/electricityâ€"perfect for a man cave, home studio, or workshop. The shed is also set up for a wood stove if desired. You'II appreciate the peace and privacy every day. Located near schools, shopping, and parks,

this property is ideal for anyone wanting the convenience of city living with the feel of a private retreat. All appliances included, HWT 2024. Don't miss your chance on this property; schedule your showing today!