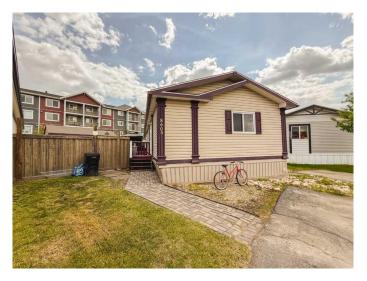

## \$279,900

4 Bedroom, 2.00 Bathroom, 1,520 sqft Residential on 0.11 Acres

MH - Creekside, Grande Prairie, Alberta

Spacious & Stylish in Creekside on owned lot! One of the largest lots available, with a 20x22 studio/shed and 2 car paved parking pad! Step into this beautifully maintained 1520 sq. ft. 4-bedroom, 2-bathroom home located in the heart of Creekside on a massive, fully fenced, pie-shaped lot that offers a private studio retreat, space, and versatility. This 20x76 manufactured home combines comfort, function, and charmâ€"perfect for families or anyone seeking extra outdoor lifestyle features. Inside, enjoy a bright, open living area with sunken living room and vaulted ceilings, creating a sense of layered design. Living room has a cozy gas fireplace with mantle; stylish tile and laminate floors throughout main home for easy cleaning. The maple kitchen offers abundant counter space. storage and a pantry; the dining area has patio doors to the large deck and yard. The primary suite boasts a walk-in closet and a soaker tubâ€"your personal spa retreat. The laundry room has an additional entrance and enough room for your freezer too! Outside is where this home really shines; The fully fenced property has TWO separate fenced yards and includes raised garden beds, mature trees, and ample room for pets, play, or entertaining. Tucked at the back is a 20x22' insulated shed w/electricityâ€"perfect for a man cave, home studio, or workshop. The shed is also set up for a wood stove if desired. You'II appreciate the peace and privacy every day. Located near schools, shopping, and parks,

this property is ideal for anyone wanting the convenience of city living with the feel of a private retreat. All appliances included, HWT 2024. Don't miss your chance on this property; schedule your showing today!