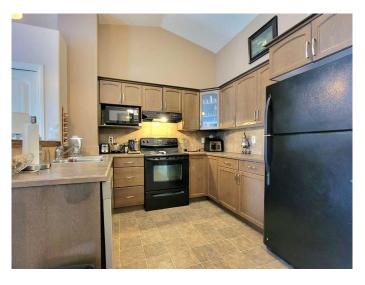

## \$279,900

4 Bedroom, 2.00 Bathroom, 718 sqft Residential on 0.06 Acres

Cobblestone., Grande Prairie, Alberta

This is an exciting new listing for a property that would be perfect a First time Home owner for anyone looking to add to their rental portfolio. The home is in excellent condition and boasts a number of features that would be ideal for tenants. The home comes with 1 bedroom and 1 bathroom upstairs with a full living room and fantastic kitch/dining space. An additional 3 bedrooms and bathroom in the basement. It is located in a Cobblestone neighbourhood that is close to all amenities like shopping, schools & bus routes. Shingles we updated in the last 2 years, this is a great opportunity to purchase a property that will provide a solid return on investment. Contact me today to learn more about this fantastic new oppurtunity to get into the market, before its gone!

#### Interior

Interior Features Laminate Counters, Open Floorplan, Sump Pump(s), Vaulted Ceiling(s),

Vinyl Windows, Walk-In Closet(s)

Appliances Dishwasher, Electric Stove, Refrigerator, Washer/Dryer

Heating Forced Air