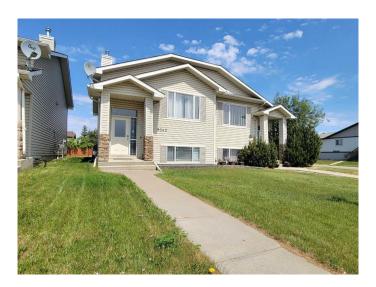

# \$279,900 - 9042 92 Avenue, Grande Prairie

MLS® #A2227144

## \$279,900

4 Bedroom, 2.00 Bathroom, 718 sqft Residential on 0.06 Acres

Cobblestone., Grande Prairie, Alberta

This is an exciting new listing for a property that would be perfect a First time Home owner for anyone looking to add to their rental portfolio. The home is in excellent condition and boasts a number of features that would be ideal for tenants. The home comes with 1 bedroom and 1 bathroom upstairs with a full living room and fantastic kitch/dining space. An additional 3 bedrooms and bathroom in the basement. It is located in a Cobblestone neighbourhood that is close to all amenities like shopping, schools & bus routes. Shingles we updated in the last 2 years, this is a great opportunity to purchase a property that will provide a solid return on investment. Contact me today to learn more about this fantastic new oppurtunity to get into the market, before its gone!

# **Community Information**

Address 9042 92 Avenue

Subdivision Cobblestone.
City Grande Prairie
County Grande Prairie

Province Alberta
Postal Code T8X 0A4