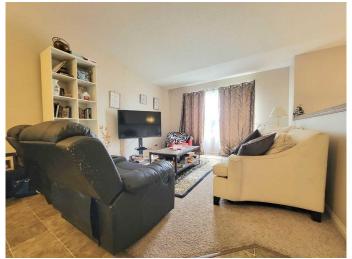

## \$279,900

4 Bedroom, 2.00 Bathroom, 718 sqft Residential on 0.06 Acres

Cobblestone., Grande Prairie, Alberta

This is an exciting new listing for a property that would be perfect a First time Home owner for anyone looking to add to their rental portfolio. The home is in excellent condition and boasts a number of features that would be ideal for tenants. The home comes with 1 bedroom and 1 bathroom upstairs with a full living room and fantastic kitch/dining space. An additional 3 bedrooms and bathroom in the basement. It is located in a Cobblestone neighbourhood that is close to all amenities like shopping, schools & bus routes. Shingles we updated in the last 2 years, this is a great opportunity to purchase a property that will provide a solid return on investment. Contact me today to learn more about this fantastic new oppurtunity to get into the market, before its gone!

#### Interior

Interior Features Laminate Counters, Open Floorplan, Sump Pump(s), Vaulted Ceiling(s),

Vinyl Windows, Walk-In Closet(s)

Appliances Dishwasher, Electric Stove, Refrigerator, Washer/Dryer

Heating Forced Air