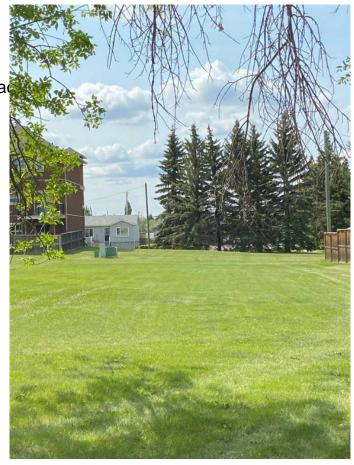

#### \$159,900

0 Bedroom, 0.00 Bathroom, Land on 0.14 Acres

NONE, Didsbury, Alberta

THIS COULD BE YOUR NEXT HOME!!! This is a prime location to build your next dream home with trees already on the lot and it is close to schools. This bare lot is a municipally owned property zoned at IS (Institutional District) but the Town is saying it will be rezoned residential. The responsibility and cost for future servicing will belong to the new property owner. There are so many options here and just waiting for someone to develop it. If you are looking for a place to build in a mature area of town and close to amenities this is something you will want to seriously consider.

### **Community Information**

Address 2128 21 Avenue

Subdivision NONE
City Didsbury

County Mountain View County

Province Alberta

Postal Code TOMOW0

**Exterior** 

Backs on to Park/Green Space Lot Description