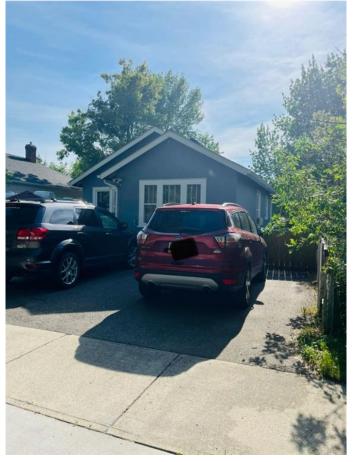

#### \$279,000

2 Bedroom, 1.00 Bathroom, 801 sqft Residential on 0.11 Acres

Westminster, Lethbridge, Alberta

Welcome to this charming gem of a home! Lovingly cared for by the owner in her over 20 years of enjoying this home and it shows. Many recent upgrades include all freshly painted, flooring, vanities, newly installed shower set up and fixtures in the claw foot tub, counter tops, backsplash, updated porches front & back, newer furnace and hot water tank, new roof, eaves & facia, exterior paint and new exterior doors, and even the ducts recently cleaned. Lots of off street parking with city permitted front curb and driveway and additional parking off the lane behind fenced back yard. The large back yard also has plenty of space to build a garage. This is the perfect move in ready home. The well established beautiful old growth treed area offers a neighbourhood rich in history with large yards and close to schools, parks, shopping and more. The ideal first home buyer appeal to get into the market, or an ideal scale down living bungalow, or a great revenue property. Don't miss out - get out to see this lovely home in a great community today!

#### Amenities

| Parking Spaces | 4                    |       |        |     |         |         |      |      |        |     |
|----------------|----------------------|-------|--------|-----|---------|---------|------|------|--------|-----|
| Parking        | Driveway,<br>Romarka | Front | Drive, | Off | Street, | Parking | Pad, | Rear | Drive, | See |
|                | Remarks              |       |        |     |         |         |      |      |        |     |