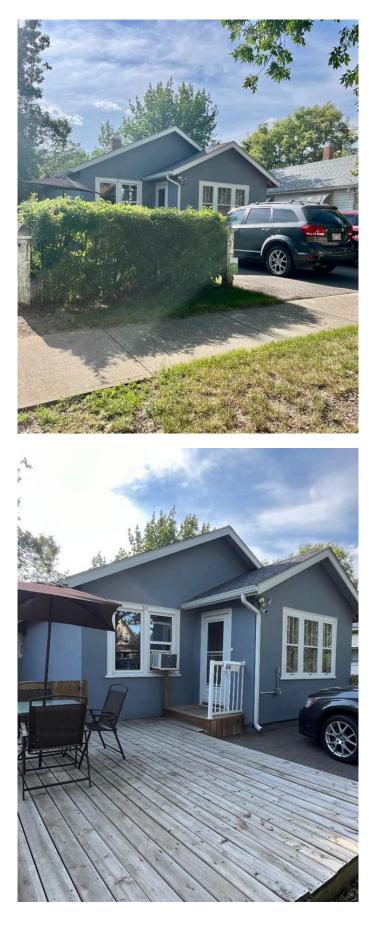

#### \$279,000

2 Bedroom, 1.00 Bathroom, 801 sqft Residential on 0.11 Acres

Westminster, Lethbridge, Alberta

Welcome to this charming gem of a home! Lovingly cared for by the owner in her over 20 years of enjoying this home and it shows. Many recent upgrades include all freshly painted, flooring, vanities, newly installed shower set up and fixtures in the claw foot tub, counter tops, backsplash, updated porches front & back, newer furnace and hot water tank, new roof, eaves & facia, exterior paint and new exterior doors, and even the ducts recently cleaned. Lots of off street parking with city permitted front curb and driveway and additional parking off the lane behind fenced back yard. The large back yard also has plenty of space to build a garage. This is the perfect move in ready home. The well established beautiful old growth treed area offers a neighbourhood rich in history with large yards and close to schools, parks, shopping and more. The ideal first home buyer appeal to get into the market, or an ideal scale down living bungalow, or a great revenue property. Don't miss out - get out to see this lovely home in a great community today!