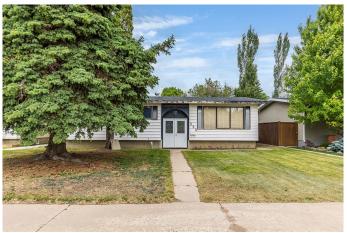

## \$254,900

4 Bedroom, 1.00 Bathroom, 1,069 sqft Residential on 0.16 Acres

Northeast Crescent Heights, Medicine Hat, Alberta

If you've been on the hunt for a house, this may be the property for you. 320 16th St NE is tucked away down a quiet street in a mature neighbourhood. Your lot is fully fenced and massive, and the house is solid as well. Cosmetically, it's a blank canvas. You can let your imagination run wild and design this great bi-level however you see fit.

The potential is unmatched, especially in today's market. With solid bones, great location and hard to beat price, you may just have a little gem on your hands here.

Built in 1973