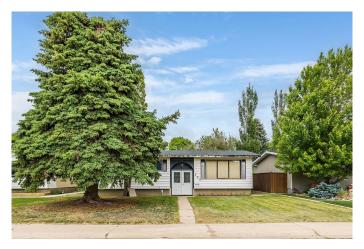

# \$254,900 - 320 16 Street Ne, Medicine Hat

MLS® #A2227335

## \$254,900

4 Bedroom, 1.00 Bathroom, 1,069 sqft Residential on 0.16 Acres

Northeast Crescent Heights, Medicine Hat, Alberta

If you've been on the hunt for a house, this may be the property for you. 320 16th St NE is tucked away down a quiet street in a mature neighbourhood. Your lot is fully fenced and massive, and the house is solid as well. Cosmetically, it's a blank canvas. You can let your imagination run wild and design this great bi-level however you see fit.

The potential is unmatched, especially in today's market. With solid bones, great location and hard to beat price, you may just have a little gem on your hands here.

Built in 1973