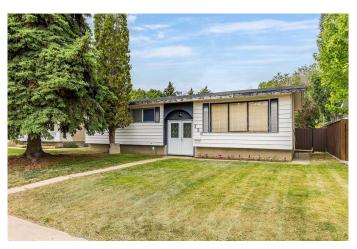

## \$254,900

4 Bedroom, 1.00 Bathroom, 1,069 sqft Residential on 0.16 Acres

Northeast Crescent Heights, Medicine Hat, Alberta

If you've been on the hunt for a house, this may be the property for you. 320 16th St NE is tucked away down a quiet street in a mature neighbourhood. Your lot is fully fenced and massive, and the house is solid as well. Cosmetically, it's a blank canvas. You can let your imagination run wild and design this great bi-level however you see fit.

The potential is unmatched, especially in today's market. With solid bones, great location and hard to beat price, you may just have a little gem on your hands here.

Built in 1973