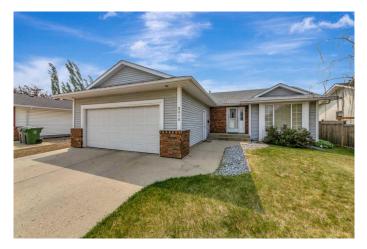

#### \$364,900

4 Bedroom, 3.00 Bathroom, 1,333 sqft Residential on 0.16 Acres

College Park, Lloydminster, Alberta

This large 1,333 square foot bungalow is situated on a quiet street in the highly desirable and established College Park neighborhood, this charming bungalow is just steps from scenic walking paths, green space, and College Park School. The home offers a bright and refreshed interior with a functional and stylish floor plan and a solid concrete foundation.

From the moment you arrive, you'll be welcomed by exceptional curb appeal, a spacious front porch, mature landscaping, and convenient RV parking. Inside, a generous entryway leads into a sunken living room, formal dining area, and cozy breakfast nook.