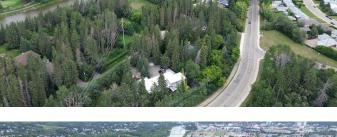

#### \$599,000

0 Bedroom, 0.00 Bathroom, Land on 1.16 Acres

Westlake, Red Deer, Alberta

WELCOME to an acreage in the city backing onto the Red Deer River! This massive 1.2 Acre Lot with mature trees is a truly unique find. Nestled at the end of a very private and exclusive close. This is the perfect spot to build your remarkable estate home. Follow the trail system to great amenities like Heritage Ranch, Bower Ponds, or connect to paths all over Red Deer. The sun loves shining in on this oasis of a spot, and you will not feel like you're in the city! This land is destined to build dreams.