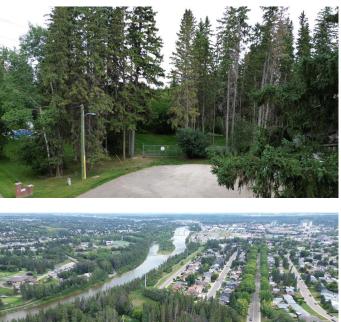

#### \$599,000

0 Bedroom, 0.00 Bathroom, Land on 1.16 Acres

Westlake, Red Deer, Alberta

WELCOME to an acreage in the city backing onto the Red Deer River! This massive 1.2 Acre Lot with mature trees is a truly unique find. Nestled at the end of a very private and exclusive close. This is the perfect spot to build your remarkable estate home. Follow the trail system to great amenities like Heritage Ranch, Bower Ponds, or connect to paths all over Red Deer. The sun loves shining in on this oasis of a spot, and you will not feel like you're in the city! This land is destined to build dreams.