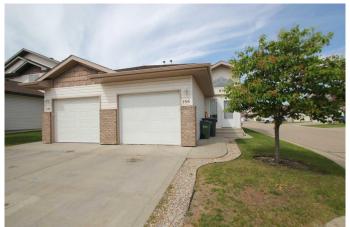

## \$257,900

2 Bedroom, 2.00 Bathroom, 720 sqft Residential on 0.06 Acres

Oriole Park West, Red Deer, Alberta

Great place to start and call home. one of the most affordable entry level properties you can buy that offer more than 1400 Sq ft of development with a single attached garage. Quiet well run community with reasonable condo fees of \$295.58 per month. You will enjoy this floor plan with an open and inviting concept with vaulted ceilings, large kitchen with large Island, den area 2 bedrooms and 2 bathrooms and lots of large windows make for a very desirable layout. Presently rented with Lease in place until Dec 31 2025.

## **Amenities**

Amenities None

Parking Spaces 2

Parking Single Garage Attached

# of Garages 1