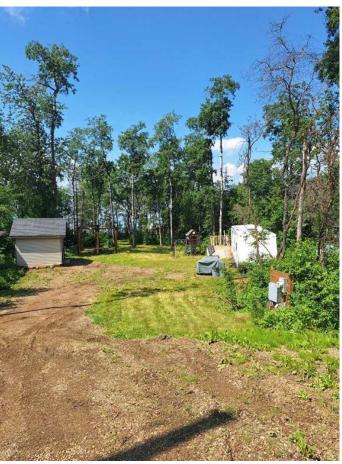

#### \$230,000

0 Bedroom, 0.00 Bathroom, Land on 0.37 Acres

Golden Sands, Lac La Biche County, Alberta

Hello Summer! Looking for a beach front property to make your own? This cleared .37 of an acre level lot with power on site is awaiting your vision, RV's Welcome. There are 2 sheds on site, one with power a pergola and children's playset included, the camper is also negotiable. Located in popular Golden Sands on Lac La Biche Lake. Golden Sands offers a perfect mix of full time and recreational residence, no building restrictions, a public boat launch, public beach and newly built play ground. Lac La Biche Lake is a premier water sport lake offering year round outdoor activities, including but not limited to fantastic fishing!! Get in on the fun! Call to get in on your own personal adventure!